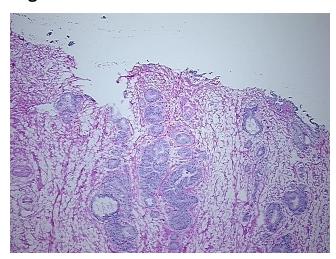

*CASE Diagnosis (from** medical center path

report):

Adenocarcinoma of prostate

Non Tumor Structures: 40% Epithelium, 60% Fibromuscular stroma

65 Age:

Gender: Male

White or Caucasian Race:



OriGene Technologies, Inc. 9620 Medical Center Drive, Ste 200

CN: techsupport@origene.cn

Rockville, MD 20850, US Phone: +1-888-267-4436 https://www.origene.com techsupport@origene.com EU: info-de@origene.com



**Tumor Grade:** Gleason Score: 3+4=7/10

Minimum Stage

**Grouping:** 

Ш

T (Extent of Primary

Tumor):

T2c

....

N (Lymph node metastasis):

NX

M (Distant metastasis): MX

**Storage:** Store frozen tissue sections at -80°C.

Stability: All frozen tissue sections are stable for 1 year from date of purchase if stored at -80°C

without repeated freeze/thaws.

## **Product images:**



4x Image



20x Image