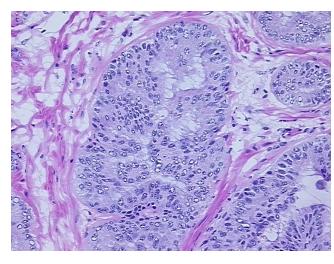

sis (from** medical center path

report):

Adenocarcinoma of prostate

Non Tumor Structures: 40% Epithelium, 60% Fibromuscular stroma

65 Age:

Gender: Male

White or Caucasian Race:



OriGene Technologies, Inc. 9620 Medical Center Drive, Ste 200

CN: techsupport@origene.cn

Rockville, MD 20850, US Phone: +1-888-267-4436 https://www.origene.com techsupport@origene.com EU: info-de@origene.com



**Tumor Grade:** Gleason Score: 3+4=7/10

Minimum Stage

**Grouping:** 

Ш

T (Extent of Primary

Tumor):

T2c

....

N (Lymph node metastasis):

NX

M (Distant metastasis): MX

**Storage:** Store frozen tissue sections at -80°C.

Stability: All frozen tissue sections are stable for 1 year from date of purchase if stored at -80°C

without repeated freeze/thaws.

## **Product images:**



4x Image



20x Image