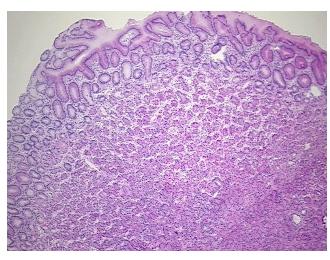

eview:

**CASE Diagnosis (from** medical center path

report):

72

Gender: **Female** 

Race: White or Caucasian OriGene Technologies, Inc.

9620 Medical Center Drive, Ste 200 Rockville, MD 20850, US Phone: +1-888-267-4436 https://www.origene.com techsupport@origene.com EU: info-de@origene.com CN: techsupport@origene.cn



Non Tumor Structures: 85% Mucosa, 15% Submucosa

Adenocarcinoma of stomach, mucinous



**Tumor Grade:** AJCC G3: Poorly differentiated

IV

Minimum Stage

Grouping:

T (Extent of Primary

Tumor):

T4

N (Lymph node

N1

metastasis):

M (Distant metastasis): MX

**Storage:** Store frozen tissue sections at -80°C.

Stability: All frozen tissue sections are stable for 1 year from date of purchase if stored at -80°C

without repeated freeze/thaws.

## **Product images:**



4x Image



20x Image