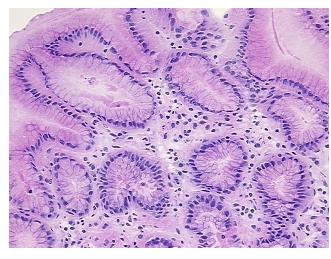

SE Diagnosis (from** medical center path

report):

72

Gender: **Female** 

Race: White or Caucasian OriGene Technologies, Inc.

9620 Medical Center Drive, Ste 200 Rockville, MD 20850, US Phone: +1-888-267-4436 https://www.origene.com techsupport@origene.com EU: info-de@origene.com CN: techsupport@origene.cn



Non Tumor Structures: 85% Mucosa, 15% Submucosa

Adenocarcinoma of stomach, mucinous



**Tumor Grade:** AJCC G3: Poorly differentiated

IV

Minimum Stage

Grouping:

T (Extent of Primary

Tumor):

T4

N (Lymph node

N1

metastasis):

M (Distant metastasis): MX

**Storage:** Store frozen tissue sections at -80°C.

Stability: All frozen tissue sections are stable for 1 year from date of purchase if stored at -80°C

without repeated freeze/thaws.

## **Product images:**



4x Image



20x Image