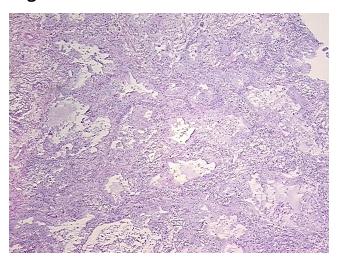

## **Product images:**

4x Image

20x Image

Appearance:

Sample Diagnosis (from

Pathology Verification):

Adenocarcinoma of lung

Т

0%

35%

0% Normal: Lesional: 10%

45% Tumor:

Tumor Hypo/Acellular

Stroma:

**Tumor Hypercellular** 

Stroma:

**Necrosis:** 10%

**Pathology Verification** 

notes from H&E review: