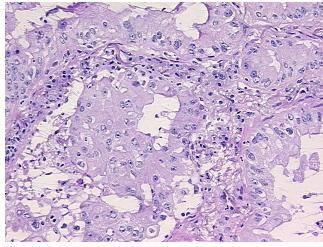

## **Product images:**

4x Image

20x Image

Appearance:

Sample Diagnosis (from

Pathology Verification):

Adenocarcinoma of lung

Т

0%

35%

0% Normal: Lesional: 10%

45% Tumor:

Tumor Hypo/Acellular

Stroma:

**Tumor Hypercellular** 

Stroma:

**Necrosis:** 10%

**Pathology Verification** 

notes from H&E review:

Rockville, MD 20850, US Phone: +1-888-267-4436 https://www.origene.com techsupport@origene.com EU: info-de@origene.com

Tumor Stroma (Cellular): Inflammatory cells; Lesion (10%): Emphysematous changes 100%