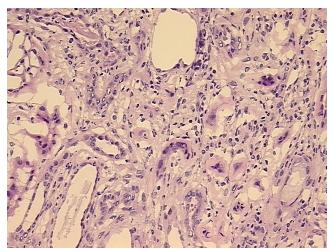

ritis, chronic

Normal: 0% Lesional: 100% 0% Tumor: 0%

Tumor Hypo/Acellular

Stroma:

0%

**Tumor Hypercellular** Stroma:

0% **Necrosis:** 

**Pathology Verification** notes from H&E review:

Hydronephrosis

**CASE Diagnosis (from** medical center path

report):

78 Age:

Gender: Male

Race: White or Caucasian



OriGene Technologies, Inc. 9620 Medical Center Drive, Ste 200

CN: techsupport@origene.cn

Rockville, MD 20850, US Phone: +1-888-267-4436 https://www.origene.com techsupport@origene.com EU: info-de@origene.com

Non Tumor Structures: 80% Cortex, 20% Medulla



**Storage:** Store frozen tissue sections at -80°C.

Stability: All frozen tissue sections are stable for 1 year from date of purchase if stored at -80°C

without repeated freeze/thaws.

## **Product images:**



4x Image



20x Image