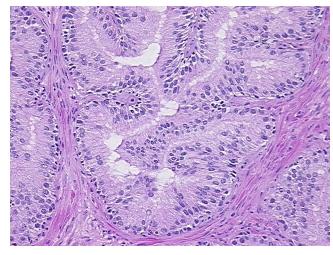

Non Tumor Structures: 80% Epithelium, 20% Fibromuscular stroma

CASE Diagnosis (from medical center path

report):

Adenocarcinoma of prostate

Age: 56
Gender: Male

Race: White or Caucasian



**OriGene Technologies, Inc.** 9620 Medical Center Drive, Ste 200

CN: techsupport@origene.cn

Rockville, MD 20850, US Phone: +1-888-267-4436 https://www.origene.com techsupport@origene.com EU: info-de@origene.com



**Tumor Grade:** Gleason Score: 3+3=6/10

Minimum Stage

Grouping:

Ш

T (Extent of Primary

Tumor):

T2

N (Lymph node

N0

metastasis):

: MX

M (Distant metastasis): Storage:

Store frozen tissue sections at -80°C.

Stability: All frozen tissue sections are stable for 1 year from date of purchase if stored at -80°C

without repeated freeze/thaws.

## **Product images:**



4x Image



20x Image