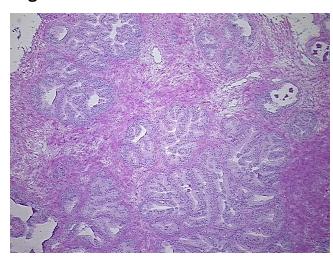

&E review:

Non Tumor Structures: 80% Epithelium, 20% Fibromuscular stroma

CASE Diagnosis (from medical center path

report):

Adenocarcinoma of prostate

Age: 56
Gender: Male

Race: White or Caucasian



**OriGene Technologies, Inc.** 9620 Medical Center Drive, Ste 200

CN: techsupport@origene.cn

Rockville, MD 20850, US Phone: +1-888-267-4436 https://www.origene.com techsupport@origene.com EU: info-de@origene.com



**Tumor Grade:** Gleason Score: 3+3=6/10

Minimum Stage

Grouping:

Ш

T (Extent of Primary

Tumor):

T2

N (Lymph node

N0

metastasis):

: MX

M (Distant metastasis): Storage:

Store frozen tissue sections at -80°C.

Stability: All frozen tissue sections are stable for 1 year from date of purchase if stored at -80°C

without repeated freeze/thaws.

## **Product images:**



4x Image



20x Image