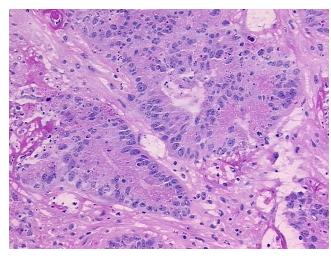

## **Product images:**

4x Image

20x Image

Site of Finding: Colon: right

Т Appearance:

Sample Diagnosis (from Pathology Verification):

Adenocarcinoma of colon

0%

0% Normal:

Lesional: 0%

20% Tumor:

Adenocarcinoma of colon

53 Age:

Gender: **Female** 

Race: Black or African American

**Tumor Grade:** AJCC G2: Moderately differentiated

OriGene Technologies, Inc. 9620 Medical Center Drive, Ste 200

CN: techsupport@origene.cn