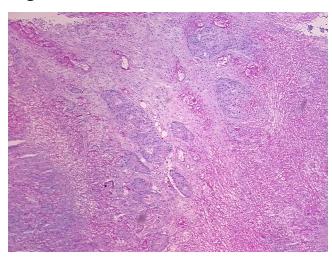

## **Product images:**

4x Image

20x Image

Site of Finding: Colon: right

Т Appearance:

Sample Diagnosis (from Pathology Verification):

Adenocarcinoma of colon

0%

0% Normal:

Lesional: 0%

20% Tumor:

Adenocarcinoma of colon

53 Age:

Gender: **Female** 

Race: Black or African American

**Tumor Grade:** AJCC G2: Moderately differentiated

OriGene Technologies, Inc. 9620 Medical Center Drive, Ste 200

CN: techsupport@origene.cn