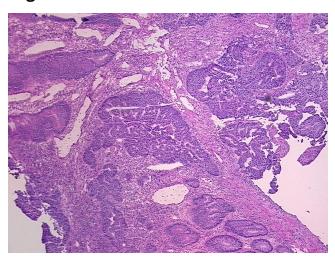

SE Diagnosis (from** medical center path

report):

Adenocarcinoma of colon

cellular tumor stroma: 80% desmoplasia, 20% mixed inflammatory cells

80 Age:

Gender: Male

Race: White or Caucasian



OriGene Technologies, Inc. 9620 Medical Center Drive, Ste 200

CN: techsupport@origene.cn

Rockville, MD 20850, US Phone: +1-888-267-4436 https://www.origene.com techsupport@origene.com EU: info-de@origene.com

**Tumor Grade:** AJCC G2: Moderately differentiated

Minimum Stage

Grouping:

IΙΑ

T (Extent of Primary

Tumor):

T3

N (Lymph node

N0

metastasis):

M (Distant metastasis): MX

**Storage:** Store frozen tissue sections at -80°C.

Stability: All frozen tissue sections are stable for 1 year from date of purchase if stored at -80°C

without repeated freeze/thaws.

## **Product images:**



4x Image



20x Image