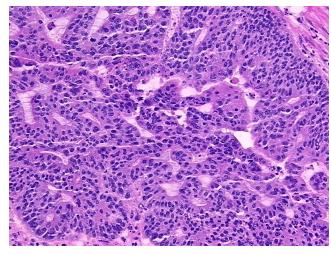

(from** medical center path

report):

Adenocarcinoma of colon

cellular tumor stroma: 80% desmoplasia, 20% mixed inflammatory cells

80 Age:

Gender: Male

Race: White or Caucasian



OriGene Technologies, Inc. 9620 Medical Center Drive, Ste 200

CN: techsupport@origene.cn

Rockville, MD 20850, US Phone: +1-888-267-4436 https://www.origene.com techsupport@origene.com EU: info-de@origene.com

**Tumor Grade:** AJCC G2: Moderately differentiated

Minimum Stage

Grouping:

IΙΑ

T (Extent of Primary

Tumor):

T3

N (Lymph node

N0

metastasis):

M (Distant metastasis): MX

**Storage:** Store frozen tissue sections at -80°C.

Stability: All frozen tissue sections are stable for 1 year from date of purchase if stored at -80°C

without repeated freeze/thaws.

## **Product images:**



4x Image



20x Image