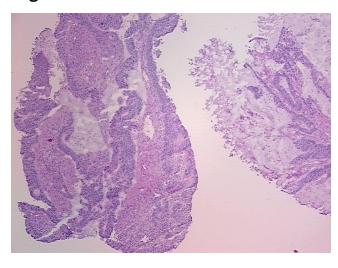

from H&E review:

CASE Diagnosis (from

medical center path

report):

Adenocarcinoma of colon

tumor stroma contains mucin and fibroblasts

**Age:** 59

Gender: Male

Race: White or Caucasian



**OriGene Technologies, Inc.** 9620 Medical Center Drive, Ste 200

CN: techsupport@origene.cn

Rockville, MD 20850, US Phone: +1-888-267-4436 https://www.origene.com techsupport@origene.com EU: info-de@origene.com **Tumor Grade:** AJCC G2: Moderately differentiated

Minimum Stage

IIIC

Grouping:

T (Extent of Primary

Tumor):

Т3

N (Lymph node

N2

metastasis):

M (Distant metastasis): MX

Store frozen tissue sections at -80°C.

Storage:

Stability: All frozen tissue sections are stable for 1 year from date of purchase if stored at -80°C

without repeated freeze/thaws.

## **Product images:**



4x Image



20x Image