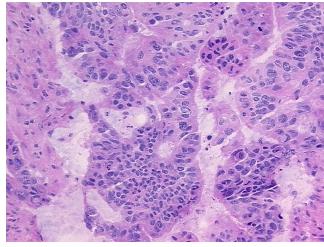

view:

CASE Diagnosis (from

medical center path

report):

Adenocarcinoma of colon

tumor stroma contains mucin and fibroblasts

**Age:** 59

Gender: Male

Race: White or Caucasian



**OriGene Technologies, Inc.** 9620 Medical Center Drive, Ste 200

CN: techsupport@origene.cn

Rockville, MD 20850, US Phone: +1-888-267-4436 https://www.origene.com techsupport@origene.com EU: info-de@origene.com **Tumor Grade:** AJCC G2: Moderately differentiated

Minimum Stage

IIIC

Grouping:

T (Extent of Primary

Tumor):

Т3

N (Lymph node

N2

metastasis):

M (Distant metastasis): MX

Store frozen tissue sections at -80°C.

Storage:

Stability: All frozen tissue sections are stable for 1 year from date of purchase if stored at -80°C

without repeated freeze/thaws.

## **Product images:**



4x Image



20x Image