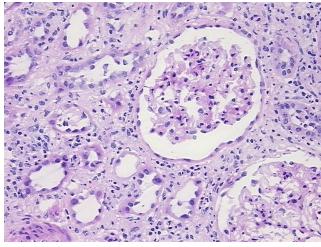

## **Product images:**

4x Image

20x Image

Sample Diagnosis (from

Appearance:

Pathology Verification):

Nephritis, tubulointerstitial, chronic

80% Normal: Lesional: 20% 0% Tumor: 0%

Tumor Hypo/Acellular

Stroma:

**Tumor Hypercellular** 0%

Stroma:

**Necrosis:** 

**Pathology Verification** notes from H&E review: Inflammation: Mild Lymphoid infiltrate; Non Tumor Structures: 10% Cortex, 90% Medulla

**CASE Diagnosis (from** medical center path