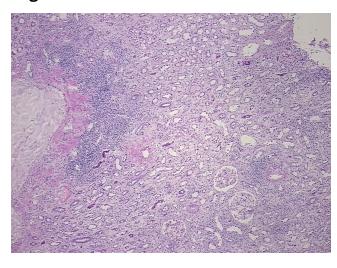

## **Product images:**

4x Image

20x Image

Sample Diagnosis (from

Appearance:

Pathology Verification):

Nephritis, tubulointerstitial, chronic

80% Normal: Lesional: 20% 0% Tumor: 0%

Tumor Hypo/Acellular

Stroma:

**Tumor Hypercellular** 0%

Stroma:

**Necrosis:** 

**Pathology Verification** notes from H&E review: Inflammation: Mild Lymphoid infiltrate; Non Tumor Structures: 10% Cortex, 90% Medulla

**CASE Diagnosis (from** medical center path