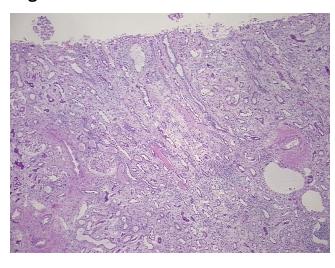

Appearance:

Sample Diagnosis (from Pathology Verification):

Nephritis, tubulointerstitial, chronic

80% Normal: Lesional: 20% 0% Tumor: 0%

Tumor Hypo/Acellular Stroma:

**Tumor Hypercellular** 0%

Stroma:

**Necrosis:** 

**Pathology Verification** notes from H&E review: Inflammation: Mild Lymphoid infiltrate; Non Tumor Structures: 10% Cortex, 90% Medulla

**CASE Diagnosis (from** medical center path

report):

Carcinoma of renal pelvis, transitional cell

## **Product images:**

4x Image

20x Image