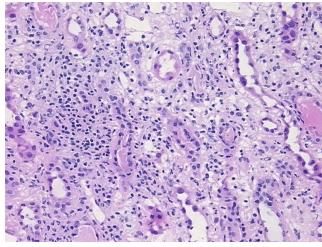

Appearance:

Sample Diagnosis (from Pathology Verification):

Nephritis, tubulointerstitial, chronic

80% Normal: Lesional: 20% 0% Tumor: 0%

Tumor Hypo/Acellular Stroma:

**Tumor Hypercellular** 0%

Stroma:

**Necrosis:** 

**Pathology Verification** notes from H&E review: Inflammation: Mild Lymphoid infiltrate; Non Tumor Structures: 10% Cortex, 90% Medulla

**CASE Diagnosis (from** medical center path

report):

Carcinoma of renal pelvis, transitional cell

## **Product images:**

4x Image

20x Image