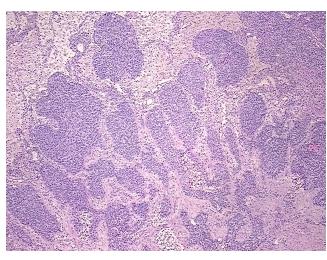

center path report):

Carcinoma of lung, squamous cell

Tumor Stroma (Cellular): Desmoplastic reaction; Tumor Stroma (Hypo/Acellular): Fibrosis

**Age:** 70

Gender: Male

Race: White or Caucasian



**OriGene Technologies, Inc.** 9620 Medical Center Drive, Ste 200

CN: techsupport@origene.cn

Rockville, MD 20850, US Phone: +1-888-267-4436 https://www.origene.com techsupport@origene.com EU: info-de@origene.com **Tumor Grade:** AJCC G3: Poorly differentiated

Minimum Stage

Grouping:

ΙA

T (Extent of Primary

Tumor):

T1

N (Lymph node

N0

metastasis):

M (Distant metastasis): MX

**Storage:** Store frozen tissue sections at -80°C.

Stability: All frozen tissue sections are stable for 1 year from date of purchase if stored at -80°C

without repeated freeze/thaws.

## **Product images:**



4x Image



20x Image