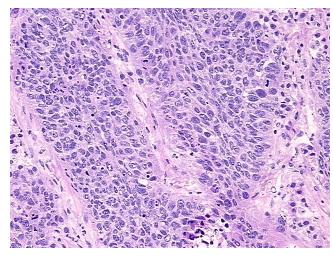

report):

Carcinoma of lung, squamous cell

Tumor Stroma (Cellular): Desmoplastic reaction; Tumor Stroma (Hypo/Acellular): Fibrosis

**Age:** 70

Gender: Male

Race: White or Caucasian



**OriGene Technologies, Inc.** 9620 Medical Center Drive, Ste 200

CN: techsupport@origene.cn

Rockville, MD 20850, US Phone: +1-888-267-4436 https://www.origene.com techsupport@origene.com EU: info-de@origene.com **Tumor Grade:** AJCC G3: Poorly differentiated

Minimum Stage

Grouping:

ΙA

T (Extent of Primary

Tumor):

T1

N (Lymph node

N0

metastasis):

M (Distant metastasis): MX

**Storage:** Store frozen tissue sections at -80°C.

Stability: All frozen tissue sections are stable for 1 year from date of purchase if stored at -80°C

without repeated freeze/thaws.

## **Product images:**



4x Image



20x Image