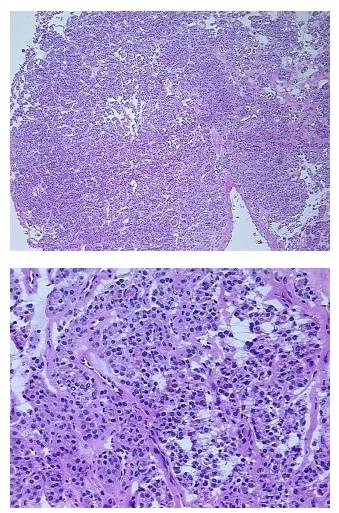

| Diagnosis Category:                                     | Benign Tumors                                                  |
|---------------------------------------------------------|----------------------------------------------------------------|
| Tissue:                                                 | Thyroid gland                                                  |
| Frozen Sample ID:                                       | FR00028FE2                                                     |
| Case ID:                                                | CI0000010018                                                   |
| Tissue of Origin:                                       | Thyroid gland                                                  |
| Site of Finding:                                        | Thyroid gland                                                  |
| Appearance:                                             | т                                                              |
| Sample Diagnosis (from<br>Pathology Verification):      | Adenoma of thyroid, follicular                                 |
| Normal:                                                 | 0%                                                             |
| Lesional:                                               | 0%                                                             |
| Tumor:                                                  | 100%                                                           |
| Tumor Hypo/Acellular<br>Stroma:                         | 0%                                                             |
| Tumor Hypercellular<br>Stroma:                          | 0%                                                             |
| Necrosis:                                               | 0%                                                             |
| Pathology Verification<br>notes from H&E review:        | Non Tumor Structures: 98% Thyroid follicles, 2% Fibrous stroma |
| CASE Diagnosis (from<br>medical center path<br>report): | Adenoma of thyroid, follicular                                 |
| Age:                                                    | 48                                                             |
| Gender:                                                 | Female                                                         |
| Race:                                                   | White or Caucasian                                             |

## **Product images:**

4x Image

20x Image

This product is to be used for laboratory only. Not for diagnostic or therapeutic use. ©2022 OriGene Technologies, Inc., 9620 Medical Center Drive, Ste 200, Rockville, MD 20850, US