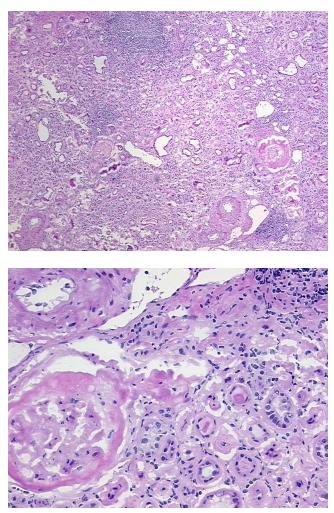

| Product Type:                                           | Frozen Sections                                                       |
|---------------------------------------------------------|-----------------------------------------------------------------------|
| Disease State:                                          | Other Disease                                                         |
| Diagnosis Category:                                     | Nephritis                                                             |
| Tissue:                                                 | Kidney                                                                |
| Frozen Sample ID:                                       | FR00027D3A                                                            |
| Case ID:                                                | CI000008713                                                           |
| Tissue of Origin:                                       | Kidney                                                                |
| Site of Finding:                                        | Kidney                                                                |
| Appearance:                                             | L                                                                     |
| Sample Diagnosis (from<br>Pathology Verification):      | Nephritis, tubulointerstitial, chronic                                |
| Normal:                                                 | 0%                                                                    |
| Lesional:                                               | 100%                                                                  |
| Tumor:                                                  | 0%                                                                    |
| Tumor Hypo/Acellular<br>Stroma:                         | 0%                                                                    |
| Tumor Hypercellular<br>Stroma:                          | 0%                                                                    |
| Necrosis:                                               | 0%                                                                    |
| Pathology Verification<br>notes from H&E review:        | lesion: chronic nephritis, glomerulosclerosis, no normal architecture |
| CASE Diagnosis (from<br>medical center path<br>report): | Carcinoma of kidney, renal cell, clear cell                           |
| Age:                                                    | 43                                                                    |
| Gender:                                                 | Female                                                                |
| Race:                                                   | Black or African American                                             |

## **Product images:**

4x Image

20x Image

This product is to be used for laboratory only. Not for diagnostic or therapeutic use. ©2022 OriGene Technologies, Inc., 9620 Medical Center Drive, Ste 200, Rockville, MD 20850, US