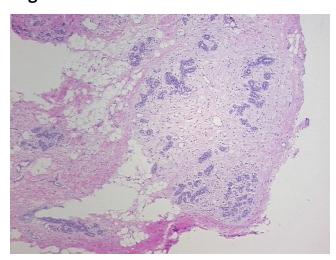

. 9620 Medical Center Drive, Ste 200

CN: techsupport@origene.cn

Rockville, MD 20850, US Phone: +1-888-267-4436 https://www.origene.com techsupport@origene.com EU: info-de@origene.com



**Tumor Grade:** Not Reported

Minimum Stage

Grouping:

IΙΑ

T (Extent of Primary

Tumor):

T1c

N (Lymph node metastasis):

N1mi

M (Distant metastasis): MX

Calponin, Negative; Smooth muscle myosin! by IHC, Negative; Estrogen receptor ~ ER! by **Diagnostic Test Results:** 

IHC,Positive; HER2 ~ ERBB2 ~ Neu! by IHC,Negative; MSA ~ Muscle Specific Actin,Negative;

p63 ~ p53 homolog! by IHC, Negative

Storage: Store frozen tissue sections at -80°C.

Stability: All frozen tissue sections are stable for 1 year from date of purchase if stored at -80°C

without repeated freeze/thaws.

## **Product images:**



4x Image





20x Image