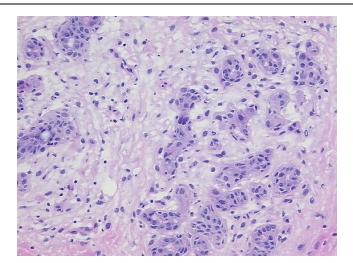

Center Drive, Ste 200

CN: techsupport@origene.cn

Rockville, MD 20850, US Phone: +1-888-267-4436 https://www.origene.com techsupport@origene.com EU: info-de@origene.com



**Tumor Grade:** Not Reported

Minimum Stage

Grouping:

IΙΑ

T (Extent of Primary

Tumor):

T1c

N (Lymph node metastasis):

N1mi

M (Distant metastasis): MX

Calponin, Negative; Smooth muscle myosin! by IHC, Negative; Estrogen receptor ~ ER! by **Diagnostic Test Results:** 

IHC,Positive; HER2 ~ ERBB2 ~ Neu! by IHC,Negative; MSA ~ Muscle Specific Actin,Negative;

p63 ~ p53 homolog! by IHC, Negative

Storage: Store frozen tissue sections at -80°C.

Stability: All frozen tissue sections are stable for 1 year from date of purchase if stored at -80°C

without repeated freeze/thaws.

## **Product images:**



4x Image





20x Image