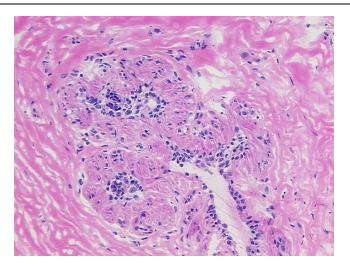

e: Not reported

**OriGene Technologies, Inc.** 9620 Medical Center Drive. Ste 2

9620 Medical Center Drive, Ste 200 Rockville, MD 20850, US Phone: +1-888-267-4436 https://www.origene.com techsupport@origene.com EU: info-de@origene.com CN: techsupport@origene.cn





**Tumor Grade:** Nottingham G1: 3-5 points Low combined grade (favorable)

Minimum Stage

Grouping:

I

T (Extent of Primary

Tumor):

T1

N (Lymph node

N0

metastasis):

M (Distant metastasis): MX

**Diagnostic Test Results:** Estrogen receptor ~ ER! by IHC,Positive; HER2 ~ ERBB2 ~ Neu! by IHC,Negative

**Storage:** Store frozen tissue sections at -80°C.

Stability: All frozen tissue sections are stable for 1 year from date of purchase if stored at -80°C

without repeated freeze/thaws.

## **Product images:**



4x Image





20x Image