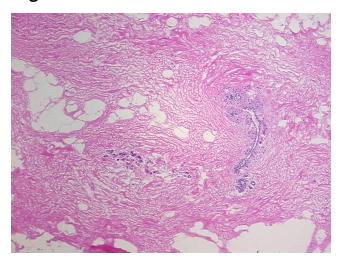

** Female

Race: Not reported

**OriGene Technologies, Inc.** 9620 Medical Center Drive. Ste 2

9620 Medical Center Drive, Ste 200 Rockville, MD 20850, US Phone: +1-888-267-4436 https://www.origene.com techsupport@origene.com EU: info-de@origene.com CN: techsupport@origene.cn





**Tumor Grade:** Nottingham G1: 3-5 points Low combined grade (favorable)

Minimum Stage

Grouping:

I

T (Extent of Primary

Tumor):

T1

N (Lymph node

N0

metastasis):

M (Distant metastasis): MX

**Diagnostic Test Results:** Estrogen receptor ~ ER! by IHC,Positive; HER2 ~ ERBB2 ~ Neu! by IHC,Negative

**Storage:** Store frozen tissue sections at -80°C.

Stability: All frozen tissue sections are stable for 1 year from date of purchase if stored at -80°C

without repeated freeze/thaws.

## **Product images:**



4x Image





20x Image