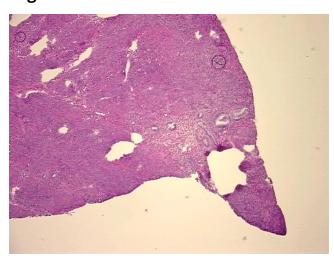

## **Product images:**

4x Image

20x Image

Appearance:

Sample Diagnosis (from Pathology Verification):

Within normal limits

Normal: 100% Lesional: 0% Tumor: 0%

Tumor Hypo/Acellular

**Tumor Hypercellular** 

Stroma:

0%

0%

Stroma:

Necrosis: 09

Pathology Verification notes from H&E review:

Non Tumor Structures: 2% Glands, 3% Stroma, 95% Myometrium

CASE Diagnosis (from medical center path

report):

Adenocarcinoma of endometrium