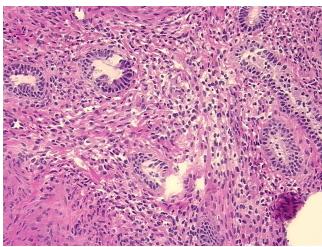

## **Product images:**

4x Image

20x Image

Appearance:

Sample Diagnosis (from Pathology Verification):

Within normal limits

Normal: 100% Lesional: 0% Tumor: 0%

Tumor Hypo/Acellular

**Tumor Hypercellular** 

Stroma:

0%

0%

Stroma:

Necrosis: 09

Pathology Verification notes from H&E review:

Non Tumor Structures: 2% Glands, 3% Stroma, 95% Myometrium

CASE Diagnosis (from medical center path

report):

Adenocarcinoma of endometrium