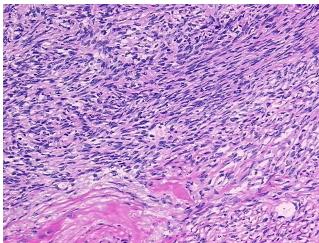

## **Product images:**

4x Image

20x Image

Sample Diagnosis (from Pathology Verification):

Within normal limits

Normal: 100%
Lesional: 0%
Tumor: 0%
Tumor Hypo/Acellular 0%

Tumor Hypo/Acellular

Stroma:

Tumor Hypercellular 0%

Stroma:

Necrosis: 0%

Pathology Verification notes from H&E review:

30% ovarian stroma, 70% hilar vessels

CASE Diagnosis (from medical center path

report):

Adenocarcinoma of endometrium, endometrioid, papillary serous

**Age:** 79