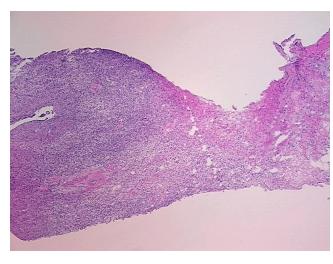

## **Product images:**

4x Image

20x Image

Sample Diagnosis (from Pathology Verification):

Within normal limits

Normal: 100%
Lesional: 0%
Tumor: 0%
Tumor Hypo/Acellular 0%

Tumor Hypo/Acellular

Stroma:

Tumor Hypercellular 0%

Stroma:

Necrosis: 0%

Pathology Verification notes from H&E review:

30% ovarian stroma, 70% hilar vessels

CASE Diagnosis (from medical center path

report):

Adenocarcinoma of endometrium, endometrioid, papillary serous

**Age:** 79