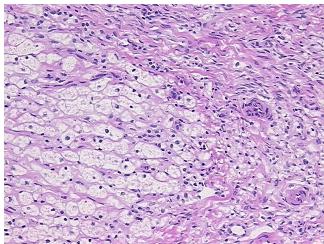

llular 0%

Tumor Hypo/Acellular Stroma:

on onia.

Tumor Hypercellular 0%

Stroma:

Necrosis: 0%

Pathology Verification notes from H&E review:

Non Tumor Structures: 45% Ovarian stroma, 45% Hilar vessels, 10% Corpus luteum

CASE Diagnosis (from medical center path

report):

Cyst of ovary, endometrial

**Age:** 49

**Gender:** Female

Race: Not reported



**OriGene Technologies, Inc.** 9620 Medical Center Drive, Ste 200

CN: techsupport@origene.cn

Rockville, MD 20850, US Phone: +1-888-267-4436 https://www.origene.com techsupport@origene.com EU: info-de@origene.com



**Storage:** Store frozen tissue sections at -80°C.

Stability: All frozen tissue sections are stable for 1 year from date of purchase if stored at -80°C

without repeated freeze/thaws.

## **Product images:**



4x Image



20x Image