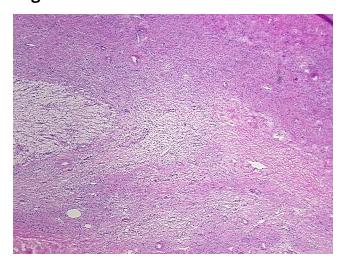

mor Hypo/Acellular 0%

Tumor Hypo/Acellular Stroma:

on onia.

Tumor Hypercellular 0%

Stroma:

Necrosis: 0%

Pathology Verification notes from H&E review:

Non Tumor Structures: 45% Ovarian stroma, 45% Hilar vessels, 10% Corpus luteum

CASE Diagnosis (from medical center path

report):

Cyst of ovary, endometrial

**Age:** 49

**Gender:** Female

Race: Not reported



**OriGene Technologies, Inc.** 9620 Medical Center Drive, Ste 200

CN: techsupport@origene.cn

Rockville, MD 20850, US Phone: +1-888-267-4436 https://www.origene.com techsupport@origene.com EU: info-de@origene.com



**Storage:** Store frozen tissue sections at -80°C.

Stability: All frozen tissue sections are stable for 1 year from date of purchase if stored at -80°C

without repeated freeze/thaws.

## **Product images:**



4x Image



20x Image