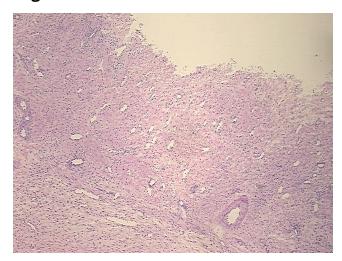

## **Product images:**

4x Image

20x Image

Site of Finding: Ovary: left

Appearance:

Sample Diagnosis (from Pathology Verification):

Within normal limits

Normal: 100% Lesional: 0% 0% Tumor:

Tumor Hypo/Acellular

Stroma:

0%

70% ovarain stroma, 30% hilar vessels

**Storage:** Store frozen tissue sections at -80°C.

Stability: All frozen tissue sections are stable for 1 year from date of purchase if stored at -80°C

without repeated freeze/thaws.