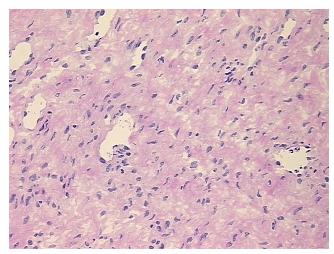

## **Product images:**

4x Image

20x Image

Site of Finding: Ovary: left

Appearance:

Sample Diagnosis (from Pathology Verification):

Within normal limits

Normal: 100% Lesional: 0% 0% Tumor:

Tumor Hypo/Acellular

Stroma:

0%

70% ovarain stroma, 30% hilar vessels

**Storage:** Store frozen tissue sections at -80°C.

Stability: All frozen tissue sections are stable for 1 year from date of purchase if stored at -80°C

without repeated freeze/thaws.