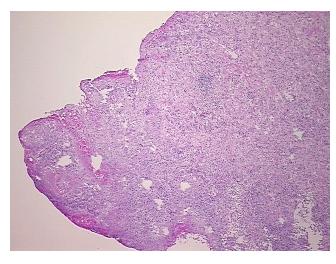

## **Product images:**

4x Image

20x Image

Sample Diagnosis (from Pathology Verification):

Carcinoma of lung, squamous cell

Normal: 0%
Lesional: 0%
Tumor: 20%
Tumor Hypo/Acellular 0%

Tumor Hypercellular

amor riypercential

Stroma:

Stroma:

Necrosis: 5%

Pathology Verification notes from H&E review:

tumor stroma: fibrosis with lymphoplasmacytic infiltrate

CASE Diagnosis (from medical center path

report):

Carcinoma of lung, squamous cell

**Age:** 70

**Gender:** Female