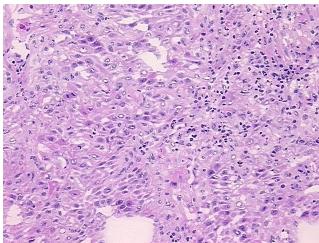

## **Product images:**

4x Image

20x Image

Sample Diagnosis (from Pathology Verification):

Carcinoma of lung, squamous cell

Normal: 0%
Lesional: 0%
Tumor: 20%
Tumor Hypo/Acellular 0%

Tumor Hypercellular

amor riypercential

Stroma:

Stroma:

Necrosis: 5%

Pathology Verification notes from H&E review:

tumor stroma: fibrosis with lymphoplasmacytic infiltrate

CASE Diagnosis (from medical center path

report):

Carcinoma of lung, squamous cell

**Age:** 70

**Gender:** Female