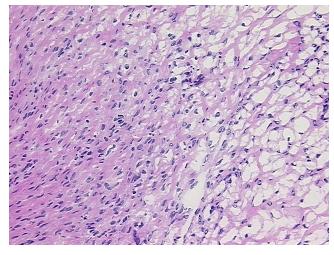

al: 0% 0% Tumor: 0%

Tumor Hypo/Acellular Stroma:

0%

**Tumor Hypercellular** Stroma:

**Necrosis:** 

**Pathology Verification** notes from H&E review:

**CASE Diagnosis (from** medical center path

report):

Cyst of ovary, follicular

Non Tumor Structures: 10% Ovarian stroma, 90% Hilar vessels

41 Age:

Gender: **Female** 

Race: Black or African American



OriGene Technologies, Inc. 9620 Medical Center Drive, Ste 200

CN: techsupport@origene.cn

Rockville, MD 20850, US Phone: +1-888-267-4436 https://www.origene.com techsupport@origene.com EU: info-de@origene.com



**Storage:** Store frozen tissue sections at -80°C.

Stability: All frozen tissue sections are stable for 1 year from date of purchase if stored at -80°C

without repeated freeze/thaws.

## **Product images:**



4x Image



20x Image