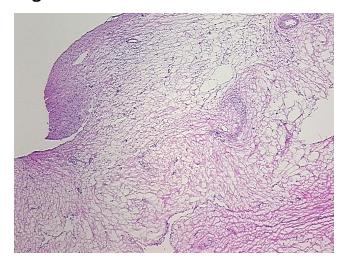

100% Lesional: 0% 0% Tumor: 0%

Tumor Hypo/Acellular Stroma:

0%

**Tumor Hypercellular** Stroma:

**Necrosis:** 

**Pathology Verification** notes from H&E review:

**CASE Diagnosis (from** medical center path

report):

Cyst of ovary, follicular

Non Tumor Structures: 10% Ovarian stroma, 90% Hilar vessels

41 Age:

Gender: **Female** 

Race: Black or African American



OriGene Technologies, Inc. 9620 Medical Center Drive, Ste 200

CN: techsupport@origene.cn

Rockville, MD 20850, US Phone: +1-888-267-4436 https://www.origene.com techsupport@origene.com EU: info-de@origene.com



**Storage:** Store frozen tissue sections at -80°C.

Stability: All frozen tissue sections are stable for 1 year from date of purchase if stored at -80°C

without repeated freeze/thaws.

## **Product images:**



4x Image



20x Image