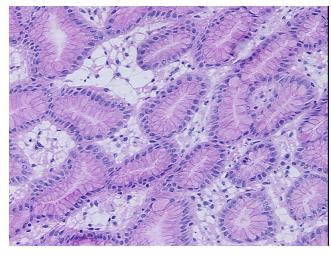

ucosa, 60% submucosa, 30% muscle

CASE Diagnosis (from medical center path

report):

Adenocarcinoma of gastroesophageal junction

Age: 71
Gender: Male

Race: White or Caucasian



**OriGene Technologies, Inc.** 9620 Medical Center Drive, Ste 200

CN: techsupport@origene.cn

Rockville, MD 20850, US Phone: +1-888-267-4436 https://www.origene.com techsupport@origene.com EU: info-de@origene.com



**Tumor Grade:** AJCC G2: Moderately differentiated

Minimum Stage

ΙΙΒ

Grouping:

T (Extent of Primary

Tumor):

T1

N (Lymph node metastasis):

N1

M (Distant metastasis): MX

**Storage:** Store frozen tissue sections at -80°C.

Stability: All frozen tissue sections are stable for 1 year from date of purchase if stored at -80°C

without repeated freeze/thaws.

## **Product images:**



4x Image



20x Image