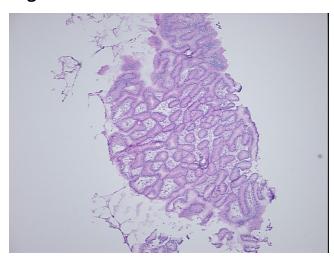

view:

10% mucosa, 60% submucosa, 30% muscle

CASE Diagnosis (from medical center path

report):

Adenocarcinoma of gastroesophageal junction

Age: 71
Gender: Male

Race: White or Caucasian



**OriGene Technologies, Inc.** 9620 Medical Center Drive, Ste 200

CN: techsupport@origene.cn

Rockville, MD 20850, US Phone: +1-888-267-4436 https://www.origene.com techsupport@origene.com EU: info-de@origene.com



**Tumor Grade:** AJCC G2: Moderately differentiated

Minimum Stage

ΙΙΒ

Grouping:

T (Extent of Primary

Tumor):

T1

N (Lymph node metastasis):

N1

M (Distant metastasis): MX

**Storage:** Store frozen tissue sections at -80°C.

Stability: All frozen tissue sections are stable for 1 year from date of purchase if stored at -80°C

without repeated freeze/thaws.

## **Product images:**



4x Image



20x Image