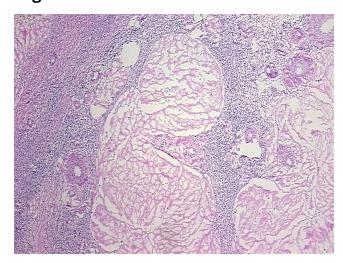

ar 0%

Tumor Hypo/Acellular

Stroma:

Tumor Hypercellular

Stroma:

Necrosis: 0%

Pathology Verification notes from H&E review:

Non Tumor Structures: 30% Ovarian stroma, 20% Hilar vessels, 50% Corpus albicans

CASE Diagnosis (from medical center path

report):

Cyst of ovary, epithelial inclusion

**Age:** 54

**Gender:** Female

Race: Black or African American

0%



**OriGene Technologies, Inc.** 9620 Medical Center Drive, Ste 200

CN: techsupport@origene.cn

Rockville, MD 20850, US Phone: +1-888-267-4436 https://www.origene.com techsupport@origene.com EU: info-de@origene.com



**Storage:** Store frozen tissue sections at -80°C.

Stability: All frozen tissue sections are stable for 1 year from date of purchase if stored at -80°C

without repeated freeze/thaws.

## **Product images:**



4x Image



20x Image