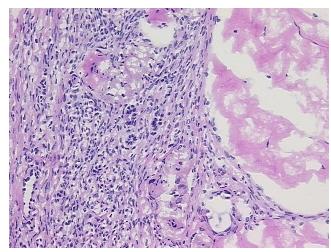

Hypo/Acellular

Stroma:

Tumor Hypercellular

Stroma:

Necrosis: 0%

Pathology Verification notes from H&E review:

Non Tumor Structures: 30% Ovarian stroma, 20% Hilar vessels, 50% Corpus albicans

CASE Diagnosis (from medical center path

report):

Cyst of ovary, epithelial inclusion

**Age:** 54

**Gender:** Female

Race: Black or African American

0%



**OriGene Technologies, Inc.** 9620 Medical Center Drive, Ste 200

CN: techsupport@origene.cn

Rockville, MD 20850, US Phone: +1-888-267-4436 https://www.origene.com techsupport@origene.com EU: info-de@origene.com



**Storage:** Store frozen tissue sections at -80°C.

Stability: All frozen tissue sections are stable for 1 year from date of purchase if stored at -80°C

without repeated freeze/thaws.

## **Product images:**



4x Image



20x Image