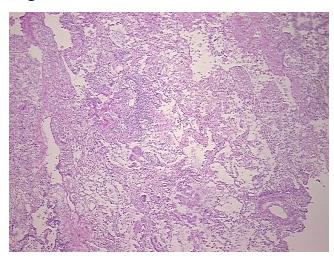

## **Product images:**

4x Image

20x Image

Appearance: T

Sample Diagnosis (from Pathology Verification):

Adenocarcinoma of lung, bronchioloalveolar

 Normal:
 45%

 Lesional:
 0%

 Tumor:
 20%

Tumor Hypo/Acellular

Stroma:

Tumor Hypercellular 35%

0%

Stroma:

Necrosis: 0%

CASE Diagnosis (from

medical center path

report):

Adenocarcinoma of lung, bronchioloalveolar