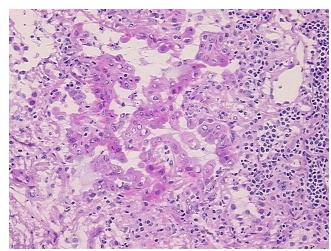

## **Product images:**

4x Image

20x Image

Appearance: T

Sample Diagnosis (from Pathology Verification):

Adenocarcinoma of lung, bronchioloalveolar

 Normal:
 45%

 Lesional:
 0%

 Tumor:
 20%

Tumor Hypo/Acellular

Stroma:

Tumor Hypercellular 35%

0%

Stroma:

Necrosis: 0%

CASE Diagnosis (from

medical center path

report):

Adenocarcinoma of lung, bronchioloalveolar