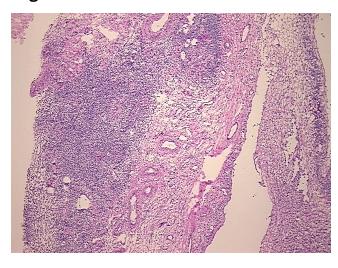

## **Product images:**

4x Image

20x Image

Sample Diagnosis (from Pathology Verification):

Within normal limits

Normal: 100%
Lesional: 0%
Tumor: 0%
Tumor Hypo/Acellular 0%

Tumor Hypo/Acellular

Stroma:

Tumor Hypercellular 0%

Stroma:

Necrosis: 0%

Pathology Verification notes from H&E review:

40% ovarian stroma; 60% hilar vessels

CASE Diagnosis (from medical center path

report):

Adenocarcinoma of endometrium, endometrioid

**Age:** 54

**Gender:** Female