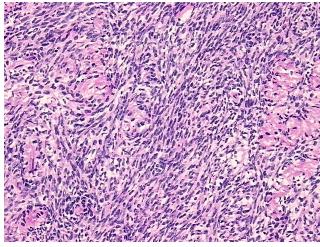

## **Product images:**

4x Image

20x Image

Sample Diagnosis (from Pathology Verification):

Within normal limits

Normal: 100%
Lesional: 0%
Tumor: 0%
Tumor Hypo/Acellular 0%

Tumor Hypo/Acellular

Stroma:

Tumor Hypercellular 0%

Stroma:

Necrosis: 0%

Pathology Verification notes from H&E review:

40% ovarian stroma; 60% hilar vessels

CASE Diagnosis (from medical center path

report):

Adenocarcinoma of endometrium, endometrioid

**Age:** 54

**Gender:** Female