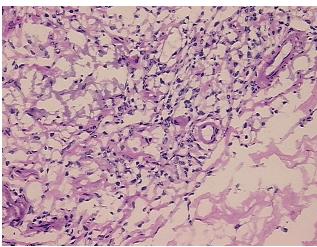

is (from** medical center path

report):

Adenocarcinoma of endometrium, endometrioid

20% ovarian stroma; 80% hilar vessels

54 Age:

Gender: **Female** 

Race: White or Caucasian



OriGene Technologies, Inc. 9620 Medical Center Drive, Ste 200

CN: techsupport@origene.cn

Rockville, MD 20850, US Phone: +1-888-267-4436 https://www.origene.com techsupport@origene.com EU: info-de@origene.com



**Tumor Grade:** FIGO G2: Moderately differentiated

Minimum Stage

ΙB

Grouping:

T (Extent of Primary

T1b

Tumor):

N (Lymph node

NX

metastasis):

M (Distant metastasis): MX

**Storage:** Store frozen tissue sections at -80°C.

Stability: All frozen tissue sections are stable for 1 year from date of purchase if stored at -80°C

without repeated freeze/thaws.

## **Product images:**



4x Image



20x Image