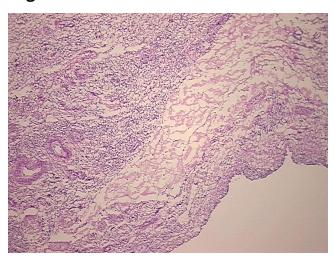

CASE Diagnosis (from** medical center path

report):

Adenocarcinoma of endometrium, endometrioid

20% ovarian stroma; 80% hilar vessels

54 Age:

Gender: **Female** 

Race: White or Caucasian



OriGene Technologies, Inc. 9620 Medical Center Drive, Ste 200

CN: techsupport@origene.cn

Rockville, MD 20850, US Phone: +1-888-267-4436 https://www.origene.com techsupport@origene.com EU: info-de@origene.com



**Tumor Grade:** FIGO G2: Moderately differentiated

Minimum Stage

ΙB

Grouping:

T (Extent of Primary

T1b

Tumor):

N (Lymph node

NX

metastasis):

M (Distant metastasis): MX

**Storage:** Store frozen tissue sections at -80°C.

Stability: All frozen tissue sections are stable for 1 year from date of purchase if stored at -80°C

without repeated freeze/thaws.

## **Product images:**



4x Image



20x Image