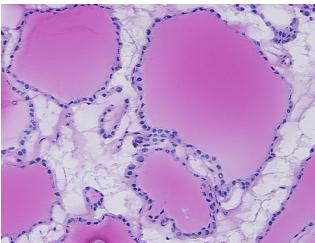

**CASE Diagnosis (from** medical center path

report):

Adenoma of thyroid

contains abundant loose edematous stroma

67 Age:

Gender: **Female** 

Race: Not reported 9620 Medical Center Drive, Ste 200

Rockville, MD 20850, US Phone: +1-888-267-4436 https://www.origene.com techsupport@origene.com EU: info-de@origene.com CN: techsupport@origene.cn

OriGene Technologies, Inc.





Tumor Grade: Not Reported

Minimum Stage

Not Reported

Grouping:

T (Extent of Primary

Tumor):

Not Reported

N (Lymph node

Not Reported

metastasis):

M (Distant metastasis): Not Reported

**Storage:** Store frozen tissue sections at -80°C.

Stability: All frozen tissue sections are stable for 1 year from date of purchase if stored at -80°C

without repeated freeze/thaws.

## **Product images:**



4x Image



20x Image