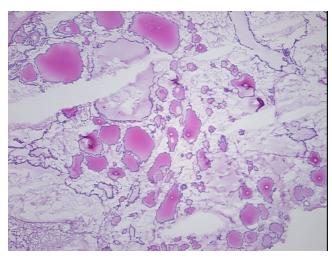

H&E review:

**CASE Diagnosis (from** medical center path

report):

Adenoma of thyroid

contains abundant loose edematous stroma

67 Age:

Gender: **Female** 

Race: Not reported 9620 Medical Center Drive, Ste 200

Rockville, MD 20850, US Phone: +1-888-267-4436 https://www.origene.com techsupport@origene.com EU: info-de@origene.com CN: techsupport@origene.cn

OriGene Technologies, Inc.





Tumor Grade: Not Reported

Minimum Stage

Not Reported

Grouping:

T (Extent of Primary

Tumor):

Not Reported

N (Lymph node

Not Reported

metastasis):

M (Distant metastasis): Not Reported

**Storage:** Store frozen tissue sections at -80°C.

Stability: All frozen tissue sections are stable for 1 year from date of purchase if stored at -80°C

without repeated freeze/thaws.

## **Product images:**



4x Image



20x Image