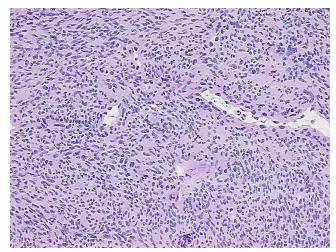

## **Product images:**

4x Image

20x Image

Pathology Verification notes from H&E review:

Non Tumor Structures: 70% Ovarian stroma, 10% Hilar vessels, 20% Corpus albicans

CASE Diagnosis (from medical center path

report):

Cyst of ovary

**Age:** 46

**Gender:** Female

Sample Diagnosis (from Pathology Verification):

Within normal limits

Normal: 100%
Lesional: 0%
Tumor: 0%
Tumor Hypo/Acellular 0%

Stroma:

Tumor Hypercellular

Stroma:

0%

Necrosis: 09