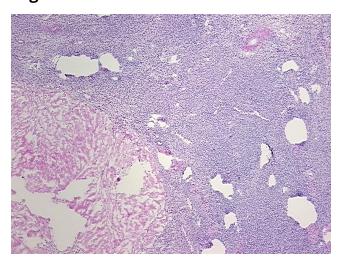

## **Product images:**

4x Image

20x Image

Pathology Verification notes from H&E review:

Non Tumor Structures: 70% Ovarian stroma, 10% Hilar vessels, 20% Corpus albicans

CASE Diagnosis (from medical center path

report):

Cyst of ovary

**Age:** 46

**Gender:** Female

Sample Diagnosis (from Pathology Verification):

Within normal limits

Normal: 100%
Lesional: 0%
Tumor: 0%
Tumor Hypo/Acellular 0%

Stroma:

Tumor Hypercellular

Stroma:

0%

Necrosis: 09