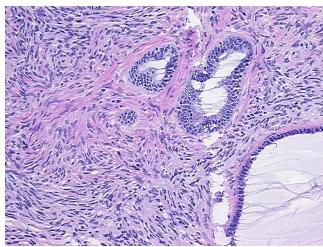

Hilar vessels, 15% Follicles

CASE Diagnosis (from medical center path

report):

Adenocarcinoma of endometrium, endometrioid

**Age:** 64

**Gender:** Female

Race: Not reported



**OriGene Technologies, Inc.** 9620 Medical Center Drive, Ste 200

CN: techsupport@origene.cn

Rockville, MD 20850, US Phone: +1-888-267-4436 https://www.origene.com techsupport@origene.com EU: info-de@origene.com



**Tumor Grade:** FIGO G2: Moderately differentiated

Minimum Stage

Grouping:

ΙB

T (Extent of Primary

Tumor):

T1b

N (Lymph node

N0

metastasis):

MX

M (Distant metastasis):

Store frozen tissue sections at -80°C.

Storage: Stability:

All frozen tissue sections are stable for 1 year from date of purchase if stored at -80°C

without repeated freeze/thaws.

## **Product images:**



4x Image



20x Image