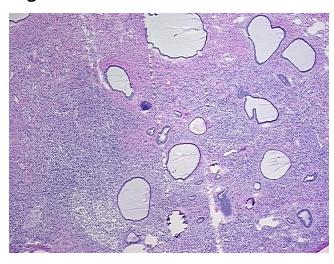

stroma, 10% Hilar vessels, 15% Follicles

CASE Diagnosis (from medical center path

report):

Adenocarcinoma of endometrium, endometrioid

**Age:** 64

**Gender:** Female

Race: Not reported



**OriGene Technologies, Inc.** 9620 Medical Center Drive, Ste 200

CN: techsupport@origene.cn

Rockville, MD 20850, US Phone: +1-888-267-4436 https://www.origene.com techsupport@origene.com EU: info-de@origene.com



**Tumor Grade:** FIGO G2: Moderately differentiated

Minimum Stage

Grouping:

ΙB

T (Extent of Primary

Tumor):

T1b

N (Lymph node

N0

metastasis):

MX

M (Distant metastasis):

Store frozen tissue sections at -80°C.

Storage: Stability:

All frozen tissue sections are stable for 1 year from date of purchase if stored at -80°C

without repeated freeze/thaws.

## **Product images:**



4x Image



20x Image