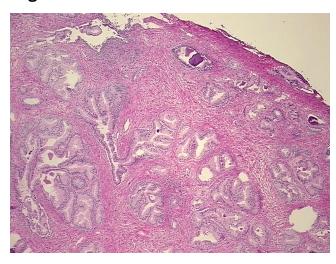

review:

Non Tumor Structures: 75% Epithelium, 25% Fibromuscular stroma

CASE Diagnosis (from medical center path

report):

Adenocarcinoma of prostate

Age: 67
Gender: Male

Race: White or Caucasian



**OriGene Technologies, Inc.** 9620 Medical Center Drive, Ste 200

CN: techsupport@origene.cn

Rockville, MD 20850, US Phone: +1-888-267-4436 https://www.origene.com techsupport@origene.com EU: info-de@origene.com



**Tumor Grade:** Gleason Score: 3+3=6/10

Minimum Stage

Grouping:

П

T (Extent of Primary

Tumor):

T2c

N (Lymph node

N0

metastasis):

M (Distant metastasis): MX

**Storage:** Store frozen tissue sections at -80°C.

Stability: All frozen tissue sections are stable for 1 year from date of purchase if stored at -80°C

without repeated freeze/thaws.

## **Product images:**



4x Image



20x Image