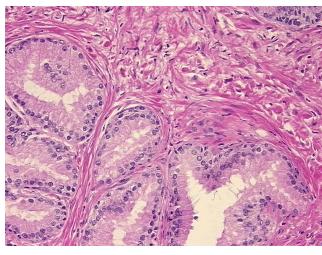

n Tumor Structures: 75% Epithelium, 25% Fibromuscular stroma

CASE Diagnosis (from medical center path

report):

Adenocarcinoma of prostate

Age: 67
Gender: Male

Race: White or Caucasian



**OriGene Technologies, Inc.** 9620 Medical Center Drive, Ste 200

CN: techsupport@origene.cn

Rockville, MD 20850, US Phone: +1-888-267-4436 https://www.origene.com techsupport@origene.com EU: info-de@origene.com



**Tumor Grade:** Gleason Score: 3+3=6/10

Minimum Stage

Grouping:

П

T (Extent of Primary

Tumor):

T2c

N (Lymph node

N0

metastasis):

M (Distant metastasis): MX

**Storage:** Store frozen tissue sections at -80°C.

Stability: All frozen tissue sections are stable for 1 year from date of purchase if stored at -80°C

without repeated freeze/thaws.

## **Product images:**



4x Image



20x Image