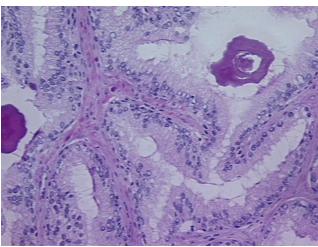

ew:

60% glandular epithelium, 40% fibromuscular stroma

CASE Diagnosis (from medical center path

report):

Adenocarcinoma of prostate

Age: 72 Gender: Male

Race: White or Caucasian



**OriGene Technologies, Inc.** 9620 Medical Center Drive, Ste 200

CN: techsupport@origene.cn

Rockville, MD 20850, US Phone: +1-888-267-4436 https://www.origene.com techsupport@origene.com EU: info-de@origene.com



**Tumor Grade:** Gleason Score: 4+3=7/10

Minimum Stage

**Grouping:** 

Ш

T (Extent of Primary

Tumor):

T2c

N (Lymph node

NX

metastasis):

M (Distant metastasis): MX

**Storage:** Store frozen tissue sections at -80°C.

Stability: All frozen tissue sections are stable for 1 year from date of purchase if stored at -80°C

without repeated freeze/thaws.

## **Product images:**



4x Image



20x Image