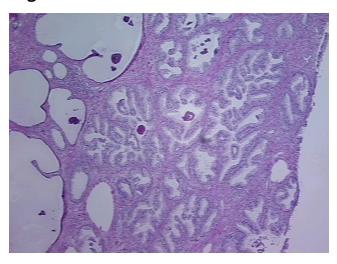

rom H&E review:

60% glandular epithelium, 40% fibromuscular stroma

CASE Diagnosis (from medical center path

report):

Adenocarcinoma of prostate

Age: 72 Gender: Male

Race: White or Caucasian



**OriGene Technologies, Inc.** 9620 Medical Center Drive, Ste 200

CN: techsupport@origene.cn

Rockville, MD 20850, US Phone: +1-888-267-4436 https://www.origene.com techsupport@origene.com EU: info-de@origene.com



**Tumor Grade:** Gleason Score: 4+3=7/10

Minimum Stage

**Grouping:** 

Ш

T (Extent of Primary

Tumor):

T2c

N (Lymph node

NX

metastasis):

M (Distant metastasis): MX

**Storage:** Store frozen tissue sections at -80°C.

Stability: All frozen tissue sections are stable for 1 year from date of purchase if stored at -80°C

without repeated freeze/thaws.

## **Product images:**



4x Image



20x Image