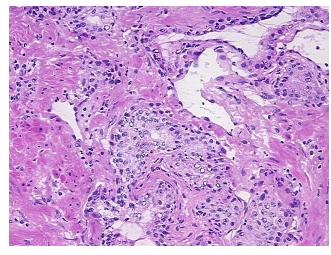

E review:

**CASE Diagnosis (from** medical center path

report):

Adenocarcinoma of prostate

20% epithelium, 80% fibromuscular stroma

74 Age: Gender: Male

Race: Not reported

OriGene Technologies, Inc. 9620 Medical Center Drive, Ste 200

CN: techsupport@origene.cn

Rockville, MD 20850, US Phone: +1-888-267-4436 https://www.origene.com techsupport@origene.com EU: info-de@origene.com



**Tumor Grade:** Gleason Score: 4+3=7/10

Minimum Stage

Grouping:

Ш

T (Extent of Primary

Tumor):

T3b

NI (I verse esta

N (Lymph node metastasis):

N0

M (Distant metastasis): MX

**Storage:** Store frozen tissue sections at -80°C.

Stability: All frozen tissue sections are stable for 1 year from date of purchase if stored at -80°C

without repeated freeze/thaws.

## **Product images:**



4x Image



20x Image