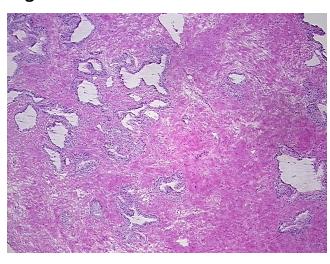

otes from H&E review:

**CASE Diagnosis (from** medical center path

report):

Adenocarcinoma of prostate

20% epithelium, 80% fibromuscular stroma

74 Age: Gender: Male

Race: Not reported

OriGene Technologies, Inc. 9620 Medical Center Drive, Ste 200

CN: techsupport@origene.cn

Rockville, MD 20850, US Phone: +1-888-267-4436 https://www.origene.com techsupport@origene.com EU: info-de@origene.com



**Tumor Grade:** Gleason Score: 4+3=7/10

Minimum Stage

Grouping:

Ш

T (Extent of Primary

Tumor):

T3b

NI (I verse esta

N (Lymph node metastasis):

N0

M (Distant metastasis): MX

**Storage:** Store frozen tissue sections at -80°C.

Stability: All frozen tissue sections are stable for 1 year from date of purchase if stored at -80°C

without repeated freeze/thaws.

## **Product images:**



4x Image



20x Image