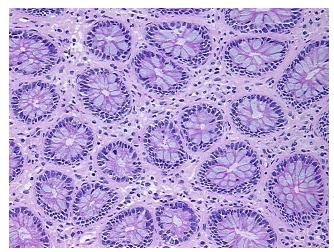

Normal: 100% Lesional: 0% 0% Tumor:

Tumor Hypo/Acellular

Stroma:

0%

**Tumor Hypercellular** 

Stroma:

0%

0% **Necrosis:** 

**Pathology Verification** notes from H&E review:

20% mucosa, 10% submucosa, 70% muscle

**CASE Diagnosis (from** medical center path

report):

Colitis, ulcerative, chronic active

47 Age: Gender: Male

Race: White or Caucasian



OriGene Technologies, Inc. 9620 Medical Center Drive, Ste 200

CN: techsupport@origene.cn

Rockville, MD 20850, US Phone: +1-888-267-4436 https://www.origene.com techsupport@origene.com EU: info-de@origene.com



**Storage:** Store frozen tissue sections at -80°C.

Stability: All frozen tissue sections are stable for 1 year from date of purchase if stored at -80°C

without repeated freeze/thaws.

## **Product images:**



4x Image



20x Image