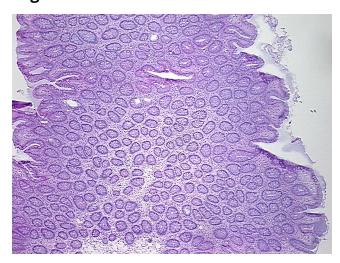

rmal limits

Normal: 100% Lesional: 0% 0% Tumor:

Tumor Hypo/Acellular

Stroma:

0%

**Tumor Hypercellular** 

Stroma:

0%

0% **Necrosis:** 

**Pathology Verification** notes from H&E review:

20% mucosa, 10% submucosa, 70% muscle

**CASE Diagnosis (from** medical center path

report):

Colitis, ulcerative, chronic active

47 Age: Gender: Male

Race: White or Caucasian



OriGene Technologies, Inc. 9620 Medical Center Drive, Ste 200

CN: techsupport@origene.cn

Rockville, MD 20850, US Phone: +1-888-267-4436 https://www.origene.com techsupport@origene.com EU: info-de@origene.com



**Storage:** Store frozen tissue sections at -80°C.

Stability: All frozen tissue sections are stable for 1 year from date of purchase if stored at -80°C

without repeated freeze/thaws.

## **Product images:**



4x Image



20x Image