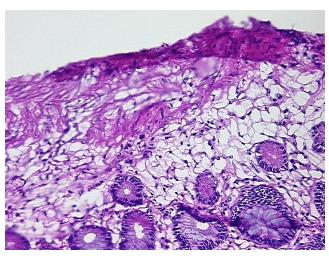

Appearance:

Sample Diagnosis (from Pathology Verification):

Within normal limits

Normal: 100% Lesional: 0% 0% Tumor:

Tumor Hypo/Acellular

Stroma:

**Tumor Hypercellular** 0%

0%

Stroma:

**Necrosis:** 

**Pathology Verification** 

notes from H&E review:

**CASE Diagnosis (from** medical center path

report):

Colitis, ulcerative, chronic active

10% mucosa, 0% submucosa, 90% muscle

47 Age: Gender: Male

Race: White or Caucasian



OriGene Technologies, Inc.

https://www.origene.com techsupport@origene.com EU: info-de@origene.com CN: techsupport@origene.cn





**Storage:** Store frozen tissue sections at -80°C.

Stability: All frozen tissue sections are stable for 1 year from date of purchase if stored at -80°C

without repeated freeze/thaws.

## **Product images:**



4x Image



20x Image