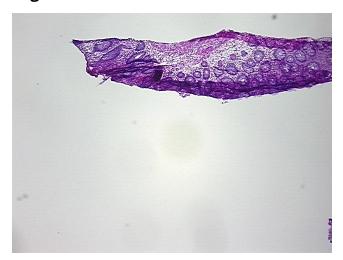

nding: Cecum

Appearance:

Sample Diagnosis (from Pathology Verification):

Within normal limits

Normal: 100% Lesional: 0% 0% Tumor:

Tumor Hypo/Acellular

Stroma:

**Tumor Hypercellular** 0%

0%

Stroma:

**Necrosis:** 

**Pathology Verification** 

notes from H&E review:

**CASE Diagnosis (from** medical center path

report):

Colitis, ulcerative, chronic active

10% mucosa, 0% submucosa, 90% muscle

47 Age: Gender: Male

Race: White or Caucasian



OriGene Technologies, Inc.

https://www.origene.com techsupport@origene.com EU: info-de@origene.com CN: techsupport@origene.cn





**Storage:** Store frozen tissue sections at -80°C.

Stability: All frozen tissue sections are stable for 1 year from date of purchase if stored at -80°C

without repeated freeze/thaws.

## **Product images:**



4x Image



20x Image