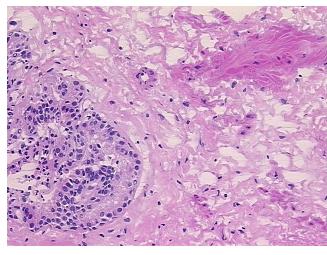

Tumor Structures: 20% Epithelium, 80% Fibromuscular stroma

CASE Diagnosis (from medical center path

report):

Adenocarcinoma of prostate

Age: 67
Gender: Male

Race: White or Caucasian



**OriGene Technologies, Inc.** 9620 Medical Center Drive, Ste 200

CN: techsupport@origene.cn

Rockville, MD 20850, US Phone: +1-888-267-4436 https://www.origene.com techsupport@origene.com EU: info-de@origene.com



**Tumor Grade:** Gleason Score: 3+4=7/10

Minimum Stage

**Grouping:** 

Ш

T (Extent of Primary

Tumor):

T2b

N (Lymph node

metastasis):

N0

M (Distant metastasis): MX

Store frozen tissue sections at -80°C. Storage:

Stability: All frozen tissue sections are stable for 1 year from date of purchase if stored at -80°C

without repeated freeze/thaws.

## **Product images:**



4x Image



20x Image