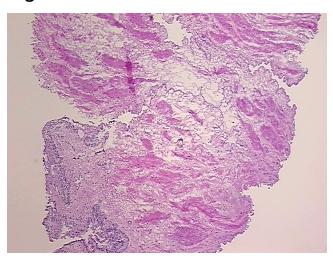

review:

Non Tumor Structures: 20% Epithelium, 80% Fibromuscular stroma

CASE Diagnosis (from medical center path

report):

Adenocarcinoma of prostate

Age: 67
Gender: Male

Race: White or Caucasian



**OriGene Technologies, Inc.** 9620 Medical Center Drive, Ste 200

CN: techsupport@origene.cn

Rockville, MD 20850, US Phone: +1-888-267-4436 https://www.origene.com techsupport@origene.com EU: info-de@origene.com



**Tumor Grade:** Gleason Score: 3+4=7/10

Minimum Stage

**Grouping:** 

Ш

T (Extent of Primary

Tumor):

T2b

N (Lymph node

metastasis):

N0

M (Distant metastasis): MX

Store frozen tissue sections at -80°C. Storage:

Stability: All frozen tissue sections are stable for 1 year from date of purchase if stored at -80°C

without repeated freeze/thaws.

## **Product images:**



4x Image



20x Image