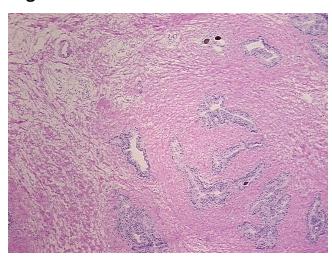

ew:

Non Tumor Structures: 40% Epithelium, 60% Fibromuscular stroma

CASE Diagnosis (from medical center path

report):

Adenocarcinoma of prostate

Age: 67
Gender: Male

Race: White or Caucasian



**OriGene Technologies, Inc.** 9620 Medical Center Drive, Ste 200

CN: techsupport@origene.cn

Rockville, MD 20850, US Phone: +1-888-267-4436 https://www.origene.com techsupport@origene.com EU: info-de@origene.com



**Tumor Grade:** Gleason Score: 3+4=7/10

Minimum Stage

**Grouping:** 

Ш

T (Extent of Primary

Tumor):

T2b

N (Lymph node

N0

metastasis):

M (Distant metastasis): MX

**Storage:** Store frozen tissue sections at -80°C.

Stability: All frozen tissue sections are stable for 1 year from date of purchase if stored at -80°C

without repeated freeze/thaws.

## **Product images:**



4x Image



20x Image