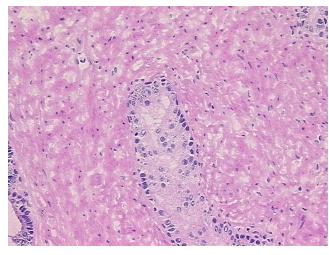

or Structures: 40% Epithelium, 60% Fibromuscular stroma

CASE Diagnosis (from medical center path

report):

Adenocarcinoma of prostate

Age: 67
Gender: Male

Race: White or Caucasian



**OriGene Technologies, Inc.** 9620 Medical Center Drive, Ste 200

CN: techsupport@origene.cn

Rockville, MD 20850, US Phone: +1-888-267-4436 https://www.origene.com techsupport@origene.com EU: info-de@origene.com



**Tumor Grade:** Gleason Score: 3+4=7/10

Minimum Stage

**Grouping:** 

Ш

T (Extent of Primary

Tumor):

T2b

N (Lymph node

N0

metastasis):

M (Distant metastasis): MX

**Storage:** Store frozen tissue sections at -80°C.

Stability: All frozen tissue sections are stable for 1 year from date of purchase if stored at -80°C

without repeated freeze/thaws.

## **Product images:**



4x Image



20x Image