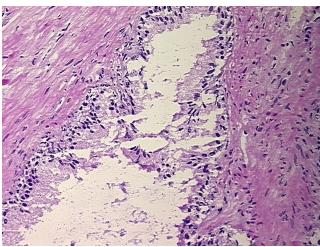

:

**CASE Diagnosis (from** medical center path

report):

Adenocarcinoma of prostate

Non Tumor Structures: 20% Epithelium, 80% Fibromuscular stroma

66 Age: Gender: Male

Not reported Race:



OriGene Technologies, Inc. 9620 Medical Center Drive, Ste 200

CN: techsupport@origene.cn

Rockville, MD 20850, US Phone: +1-888-267-4436 https://www.origene.com techsupport@origene.com EU: info-de@origene.com



**Tumor Grade:** Gleason Score: 4+3=7/10

Minimum Stage

**Grouping:** 

II

T (Extent of Primary

Tumor):

T2

N (Lymph node

NX

metastasis):

M (Distant metastasis): MX

Storage: Store frozen tissue sections at -80°C.

Stability: All frozen tissue sections are stable for 1 year from date of purchase if stored at -80°C

without repeated freeze/thaws.

## **Product images:**



4x Image



20x Image