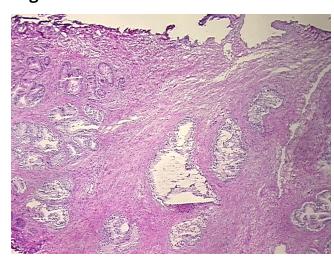

m H&E review:

**CASE Diagnosis (from** medical center path

report):

Adenocarcinoma of prostate

Non Tumor Structures: 20% Epithelium, 80% Fibromuscular stroma

66 Age: Gender: Male

Not reported Race:



OriGene Technologies, Inc. 9620 Medical Center Drive, Ste 200

CN: techsupport@origene.cn

Rockville, MD 20850, US Phone: +1-888-267-4436 https://www.origene.com techsupport@origene.com EU: info-de@origene.com



**Tumor Grade:** Gleason Score: 4+3=7/10

Minimum Stage

**Grouping:** 

II

T (Extent of Primary

Tumor):

T2

N (Lymph node

NX

metastasis):

M (Distant metastasis): MX

Storage: Store frozen tissue sections at -80°C.

Stability: All frozen tissue sections are stable for 1 year from date of purchase if stored at -80°C

without repeated freeze/thaws.

## **Product images:**



4x Image



20x Image