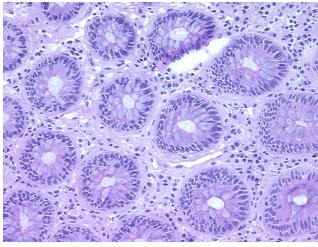

review:

**CASE Diagnosis (from** medical center path

report):

Adenocarcinoma of colon

10% mucosa and submucosa, 90% muscle

77 Age:

Gender: **Female** 

Race: White or Caucasian

OriGene Technologies, Inc. 9620 Medical Center Drive, Ste 200

CN: techsupport@origene.cn

Rockville, MD 20850, US Phone: +1-888-267-4436 https://www.origene.com techsupport@origene.com EU: info-de@origene.com



**Tumor Grade:** AJCC G1: Well differentiated

Minimum Stage

Grouping:

IIA

Т3

T (Extent of Primary

Tumor):

. .

N (Lymph node

N0

metastasis):

M (Distant metastasis): MX

**Storage:** Store frozen tissue sections at -80°C.

Stability: All frozen tissue sections are stable for 1 year from date of purchase if stored at -80°C

without repeated freeze/thaws.

## **Product images:**



4x Image



20x Image