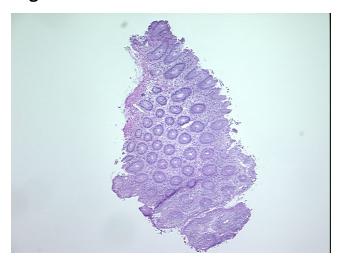

tes from H&E review:

**CASE Diagnosis (from** medical center path

report):

Adenocarcinoma of colon

10% mucosa and submucosa, 90% muscle

77 Age:

Gender: **Female** 

Race: White or Caucasian

OriGene Technologies, Inc. 9620 Medical Center Drive, Ste 200

CN: techsupport@origene.cn

Rockville, MD 20850, US Phone: +1-888-267-4436 https://www.origene.com techsupport@origene.com EU: info-de@origene.com



**Tumor Grade:** AJCC G1: Well differentiated

Minimum Stage

Grouping:

IIA

Т3

T (Extent of Primary

Tumor):

. .

N (Lymph node

N0

metastasis):

M (Distant metastasis): MX

**Storage:** Store frozen tissue sections at -80°C.

Stability: All frozen tissue sections are stable for 1 year from date of purchase if stored at -80°C

without repeated freeze/thaws.

## **Product images:**



4x Image



20x Image