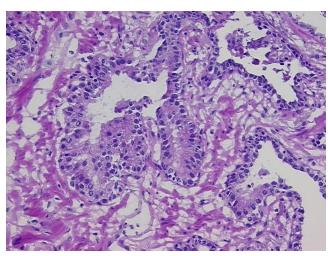

s from H&E review:

Adenocarcinoma of prostate

55% epithelium, 45% fibromuscular stroma

**CASE Diagnosis (from** medical center path

report):

60 Age: Gender: Male

Race: White or Caucasian



OriGene Technologies, Inc. 9620 Medical Center Drive, Ste 200

CN: techsupport@origene.cn

Rockville, MD 20850, US Phone: +1-888-267-4436 https://www.origene.com techsupport@origene.com EU: info-de@origene.com



**Tumor Grade:** Gleason Score: 3+4=7/10

Minimum Stage

Grouping:

Ш

T (Extent of Primary

Tumor):

T2a

N (Lymph node

N0

metastasis):

M (Distant metastasis): MX

**Storage:** Store frozen tissue sections at -80°C.

Stability: All frozen tissue sections are stable for 1 year from date of purchase if stored at -80°C

without repeated freeze/thaws.

## **Product images:**



4x Image



20x Image