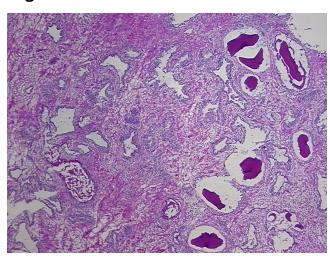

ation** notes from H&E review:

Adenocarcinoma of prostate

55% epithelium, 45% fibromuscular stroma

**CASE Diagnosis (from** medical center path

report):

60 Age: Gender: Male

Race: White or Caucasian



OriGene Technologies, Inc. 9620 Medical Center Drive, Ste 200

CN: techsupport@origene.cn

Rockville, MD 20850, US Phone: +1-888-267-4436 https://www.origene.com techsupport@origene.com EU: info-de@origene.com



**Tumor Grade:** Gleason Score: 3+4=7/10

Minimum Stage

Grouping:

Ш

T (Extent of Primary

Tumor):

T2a

N (Lymph node

N0

metastasis):

M (Distant metastasis): MX

**Storage:** Store frozen tissue sections at -80°C.

Stability: All frozen tissue sections are stable for 1 year from date of purchase if stored at -80°C

without repeated freeze/thaws.

## **Product images:**



4x Image



20x Image