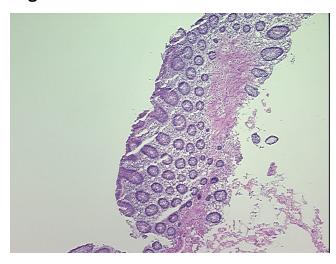

## **Product images:**

4x Image

20x Image

Appearance:

Sample Diagnosis (from Pathology Verification):

Within normal limits

Normal: 100% Lesional: 0% 0% Tumor:

Tumor Hypo/Acellular

Stroma:

0%

**Tumor Hypercellular** 