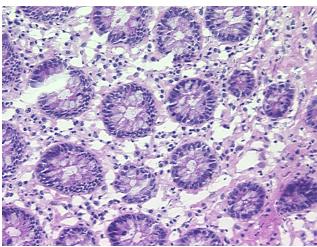

## **Product images:**

4x Image

20x Image

Appearance:

Sample Diagnosis (from Pathology Verification):

Within normal limits

Normal: 100% Lesional: 0% 0% Tumor:

Tumor Hypo/Acellular

Stroma:

0%

**Tumor Hypercellular** 