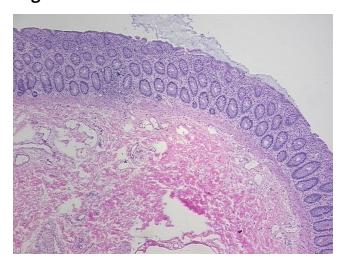

s

Normal: 100% Lesional: 0% Tumor: 0%

Tumor Hypo/Acellular

Stroma:

0%

**Tumor Hypercellular** 

Stroma:

0%

Necrosis: 0<sup>o</sup>

Pathology Verification notes from H&E review:

35% mucosa, 35% submucosa, 30% muscle

CASE Diagnosis (from medical center path

report):

Polyp of intestine, hyperplastic

**Age:** 25

**Gender:** Female

Race: White or Caucasian



**OriGene Technologies, Inc.** 9620 Medical Center Drive, Ste 200

CN: techsupport@origene.cn

Rockville, MD 20850, US Phone: +1-888-267-4436 https://www.origene.com techsupport@origene.com EU: info-de@origene.com



**Storage:** Store frozen tissue sections at -80°C.

Stability: All frozen tissue sections are stable for 1 year from date of purchase if stored at -80°C

without repeated freeze/thaws.

## **Product images:**



4x Image



20x Image