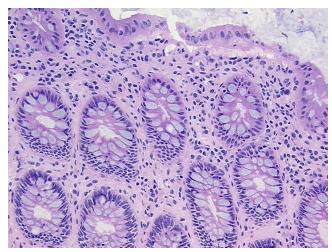

00% Lesional: 0% Tumor: 0%

Tumor Hypo/Acellular

Stroma:

0%

**Tumor Hypercellular** 

Stroma:

0%

Necrosis: 0<sup>o</sup>

Pathology Verification notes from H&E review:

35% mucosa, 35% submucosa, 30% muscle

CASE Diagnosis (from medical center path

report):

Polyp of intestine, hyperplastic

**Age:** 25

**Gender:** Female

Race: White or Caucasian



**OriGene Technologies, Inc.** 9620 Medical Center Drive, Ste 200

CN: techsupport@origene.cn

Rockville, MD 20850, US Phone: +1-888-267-4436 https://www.origene.com techsupport@origene.com EU: info-de@origene.com



**Storage:** Store frozen tissue sections at -80°C.

Stability: All frozen tissue sections are stable for 1 year from date of purchase if stored at -80°C

without repeated freeze/thaws.

## **Product images:**



4x Image



20x Image