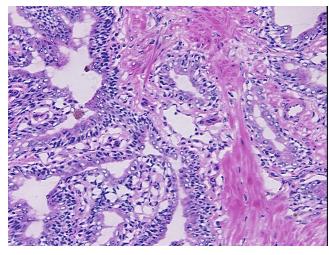

otes from H&E review:

**CASE Diagnosis (from** medical center path

report):

Adenocarcinoma of prostate

30% epithelium, 70% fibromuscular stroma

55 Age: Gender: Male

Race: Not reported

OriGene Technologies, Inc. 9620 Medical Center Drive, Ste 200

CN: techsupport@origene.cn

Rockville, MD 20850, US Phone: +1-888-267-4436 https://www.origene.com techsupport@origene.com EU: info-de@origene.com



**Tumor Grade:** Gleason Score: 3+4=7/10

Minimum Stage

**Grouping:** 

Ш

T (Extent of Primary

Tumor):

T2b

N (Lymph node

N0

metastasis):

M (Distant metastasis): MX

**Storage:** Store frozen tissue sections at -80°C.

Stability: All frozen tissue sections are stable for 1 year from date of purchase if stored at -80°C

without repeated freeze/thaws.

## **Product images:**



4x Image



20x Image