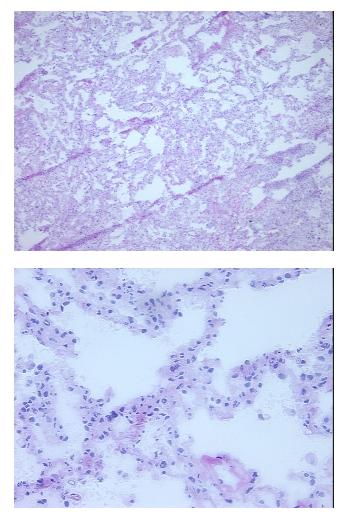

| Product Type:                                           | Frozen Sections                                                                                      |
|---------------------------------------------------------|------------------------------------------------------------------------------------------------------|
| Disease State:                                          | Other Disease                                                                                        |
| Diagnosis Category:                                     | Inflammation (various)                                                                               |
| Tissue:                                                 | Lung                                                                                                 |
| Frozen Sample ID:                                       | FR00005B8D                                                                                           |
| Case ID:                                                | CI000000248                                                                                          |
| Tissue of Origin:                                       | Lung                                                                                                 |
| Site of Finding:                                        | Lung                                                                                                 |
| Appearance:                                             | L                                                                                                    |
| Sample Diagnosis (from<br>Pathology Verification):      | Pneumonitis, necrotizing granulomatous                                                               |
| Normal:                                                 | 0%                                                                                                   |
| Lesional:                                               | 100%                                                                                                 |
| Tumor:                                                  | 0%                                                                                                   |
| Tumor Hypo/Acellular<br>Stroma:                         | 0%                                                                                                   |
| Tumor Hypercellular<br>Stroma:                          | 0%                                                                                                   |
| Necrosis:                                               | 0%                                                                                                   |
| Pathology Verification<br>notes from H&E review:        | 95% alveoli, 0% bronchi/bronchioles, 5% fibrovascular tissue; contains heavy chronic<br>inflammation |
| CASE Diagnosis (from<br>medical center path<br>report): | Pneumonitis, necrotizing granulomatous                                                               |
| Age:                                                    | 81                                                                                                   |
| Gender:                                                 | Male                                                                                                 |
| Race:                                                   | White or Caucasian                                                                                   |
|                                                         |                                                                                                      |

## **Product images:**

4x Image

20x Image

This product is to be used for laboratory only. Not for diagnostic or therapeutic use. ©2022 OriGene Technologies, Inc., <u>9620 Medical Center Drive, Ste 200, Rockville, MD 20850, US</u>