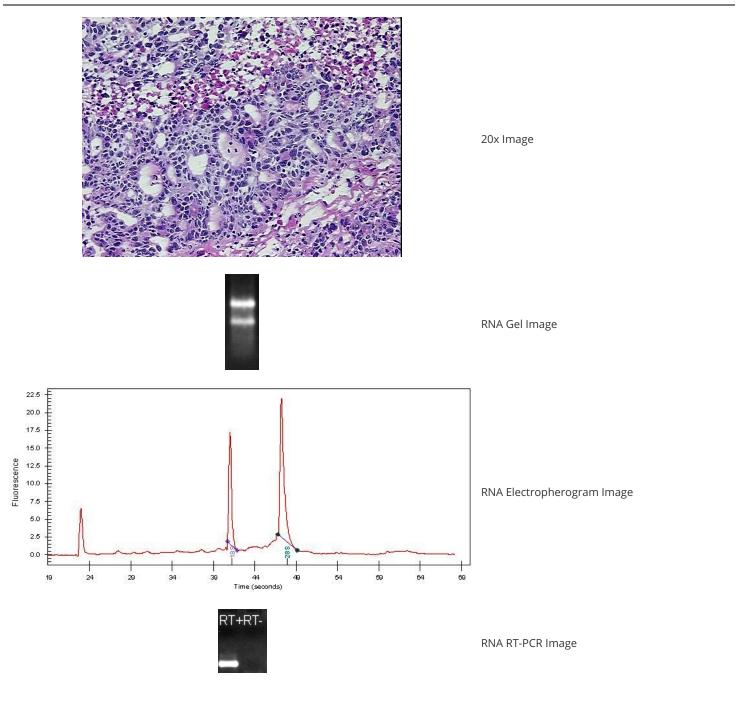

| Product Type:                                                               | Total RNA                           |
|-----------------------------------------------------------------------------|-------------------------------------|
| Disease State:                                                              | Cancer                              |
| Diagnosis Category:                                                         | Colorectal Cancer                   |
| Tissue:                                                                     | Colon                               |
| Frozen Sample ID:                                                           | FR000070D7                          |
| Case ID:                                                                    | CU000001781                         |
| Prep:                                                                       | 2                                   |
| Vial ID:                                                                    | RN0000084C                          |
| Tissue of Origin:                                                           | Cecum                               |
| Site of Finding:                                                            | Groin                               |
| Appearance:                                                                 | Tumor                               |
| Sample Diagnosis (from<br>Pathology Verification):                          | Adenocarcinoma of colon, metastatic |
| Normal:                                                                     | 0%                                  |
| Lesional:                                                                   | 0%                                  |
| Tumor:                                                                      | 85%                                 |
| Tumor Hypo/Acellular                                                        |                                     |
| Stroma:                                                                     | 5%                                  |
| • •                                                                         | 5%<br>0%                            |
| Stroma:<br>Tumor Hypercellular                                              |                                     |
| Stroma:<br>Tumor Hypercellular<br>Stroma:                                   | 0%                                  |
| Stroma:<br>Tumor Hypercellular<br>Stroma:<br>Necrosis:<br>Bioanalyzer Ratio | 0%<br>10%                           |