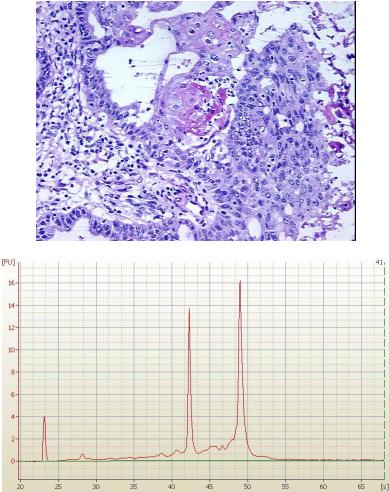

20x Image

RNA Electropherogram Image

RNA RT-PCR Image

This product is to be used for laboratory only. Not for diagnostic or therapeutic use. ©2023 OriGene Technologies, Inc., 9620 Medical Center Drive, Ste 200, Rockville, MD 20850, US

#### **Product data:**

| Product Type:                                      | Total RNA                                    |
|----------------------------------------------------|----------------------------------------------|
| Disease State:                                     | Cancer                                       |
| Diagnosis Category:                                | Ovarian Cancer                               |
| Tissue:                                            | Ovary                                        |
| Frozen Sample ID:                                  | FR0000821D                                   |
| Case ID:                                           | CU000002008                                  |
| Prep:                                              | 1                                            |
| Vial ID:                                           | RN0000385F                                   |
| Tissue of Origin:                                  | Ovary: right                                 |
| Site of Finding:                                   | Ovary: right                                 |
| Appearance:                                        | Tumor                                        |
| Sample Diagnosis (from<br>Pathology Verification): | Adenocarcinoma of ovary, endometrioid        |
| Normal:                                            | 0%                                           |
| Lesional:                                          | 0%                                           |
| Tumor:                                             | 75%                                          |
| Tumor Hypo/Acellular<br>Stroma:                    | 10%                                          |
| Tumor Hypercellular<br>Stroma:                     | 10%                                          |
| Necrosis:                                          | 5%                                           |
| Pathology Verification<br>notes from H&E review:   | Adenocarcinoma with squamous differentiation |
| Bioanalyzer Ratio<br>(28S/18S):                    | 1.8                                          |