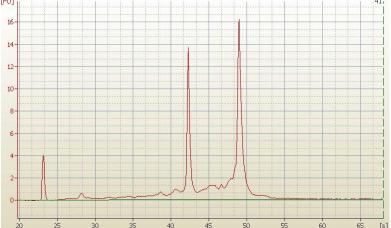

20x Image

RNA Electropherogram Image

RNA RT-PCR Image

This product is to be used for laboratory only. Not for diagnostic or therapeutic use. ©2023 OriGene Technologies, Inc., 9620 Medical Center Drive, Ste 200, Rockville, MD 20850, US

#### **Product data:**

| Product Type:                                      | Total RNA                                    |
|----------------------------------------------------|----------------------------------------------|
| Disease State:                                     | Cancer                                       |
| Diagnosis Category:                                | Ovarian Cancer                               |
| Tissue:                                            | Ovary                                        |
| Frozen Sample ID:                                  | FR0000821D                                   |
| Case ID:                                           | CU000002008                                  |
| Prep:                                              | 1                                            |
| Vial ID:                                           | RN0000385F                                   |
| Tissue of Origin:                                  | Ovary: right                                 |
| Site of Finding:                                   | Ovary: right                                 |
| Appearance:                                        | Tumor                                        |
| Sample Diagnosis (from<br>Pathology Verification): | Adenocarcinoma of ovary, endometrioid        |
| Normal:                                            | 0%                                           |
| Lesional:                                          | 0%                                           |
| Tumor:                                             | 75%                                          |
| Tumor Hypo/Acellular<br>Stroma:                    | 10%                                          |
| Tumor Hypercellular<br>Stroma:                     | 10%                                          |
| Necrosis:                                          | 5%                                           |
| Pathology Verification<br>notes from H&E review:   | Adenocarcinoma with squamous differentiation |
| Bioanalyzer Ratio<br>(28S/18S):                    | 1.8                                          |