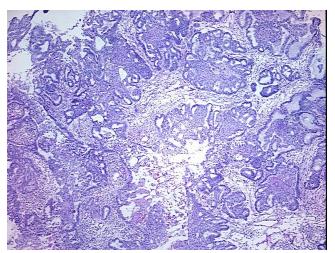

## **Product images:**

Stability:

4x Image

This product is to be used for laboratory only. Not for diagnostic or therapeutic use. ©2023 OriGene Technologies, Inc., 9620 Medical Center Drive, Ste 200, Rockville, MD 20850, US

#### **Product data:**

| Product Type:                                      | Total RNA                                    |
|----------------------------------------------------|----------------------------------------------|
| Disease State:                                     | Cancer                                       |
| Diagnosis Category:                                | Ovarian Cancer                               |
| Tissue:                                            | Ovary                                        |
| Frozen Sample ID:                                  | FR0000821D                                   |
| Case ID:                                           | CU000002008                                  |
| Prep:                                              | 1                                            |
| Vial ID:                                           | RN0000385F                                   |
| Tissue of Origin:                                  | Ovary: right                                 |
| Site of Finding:                                   | Ovary: right                                 |
| Appearance:                                        | Tumor                                        |
| Sample Diagnosis (from<br>Pathology Verification): | Adenocarcinoma of ovary, endometrioid        |
| Normal:                                            | 0%                                           |
| Lesional:                                          | 0%                                           |
| Tumor:                                             | 75%                                          |
| Tumor Hypo/Acellular<br>Stroma:                    | 10%                                          |
| Tumor Hypercellular<br>Stroma:                     | 10%                                          |
| Necrosis:                                          | 5%                                           |
| Pathology Verification<br>notes from H&E review:   | Adenocarcinoma with squamous differentiation |
| Bioanalyzer Ratio<br>(28S/18S):                    | 1.8                                          |