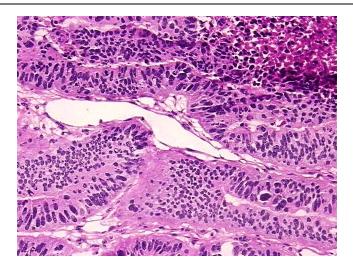

Phone: +1-888-267-4436 https://www.origene.com techsupport@origene.com EU: info-de@origene.com **Gender:** Female

Race: White or Caucasian

**Tumor Grade:** FIGO G2: Moderately differentiated

Minimum Stage

Grouping:

IIB

T (Extent of Primary

Tumor):

T2b

N (Lymph node

metastasis):

N0

M (Distant metastasis): MX

**Diagnostic Test Results:** p53 oncoprotein ~ TP53! by IHC,Negative; Cytokeratin 20 ~ CK20! by IHC,Negative; Epithelial

specific antigen ~ BerEP4 ~ MOC31! by IHC, Positive, diffuse; Cytokeratin 7 ~ CK7! by

IHC, Positive, diffuse; Calretinin, Positive, focal

**Storage:** Store tissue total RNA at -80°C.

**Stability:** These products are stable for one year from date of shipping when stored at -80°C without

repeated freeze/thaws.

## **Product images:**



4x Image





20x Image