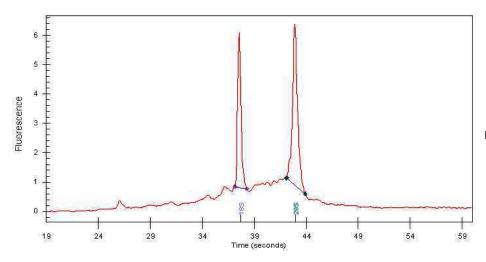

Tumor Hypo/Acellular 20%

Stroma:

Tumor Hypercellular 3%

Stroma:

**Necrosis:** 2%

**Bioanalyzer Ratio** 1.33

(28S/18S):

**CASE Diagnosis (from** Adenocarcinoma of ovary, endometrioid

## **Product images:**

4x Image

20x Image

RNA Gel Image

RNA Electropherogram Image

RNA RT-PCR Image