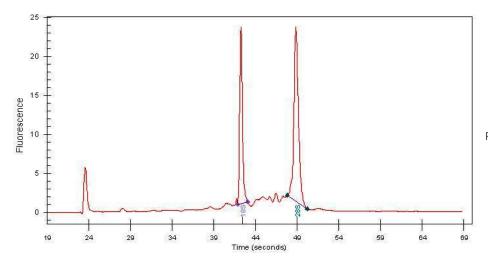

60% Tumor:

Tumor Hypo/Acellular 35%

Stroma:

Tumor Hypercellular 0%

Stroma:

**Necrosis:** 5%

**Bioanalyzer Ratio** 1.38

(28S/18S):

## **Product images:**

4x Image

20x Image

RNA Gel Image

RNA Electropherogram Image

RNA RT-PCR Image