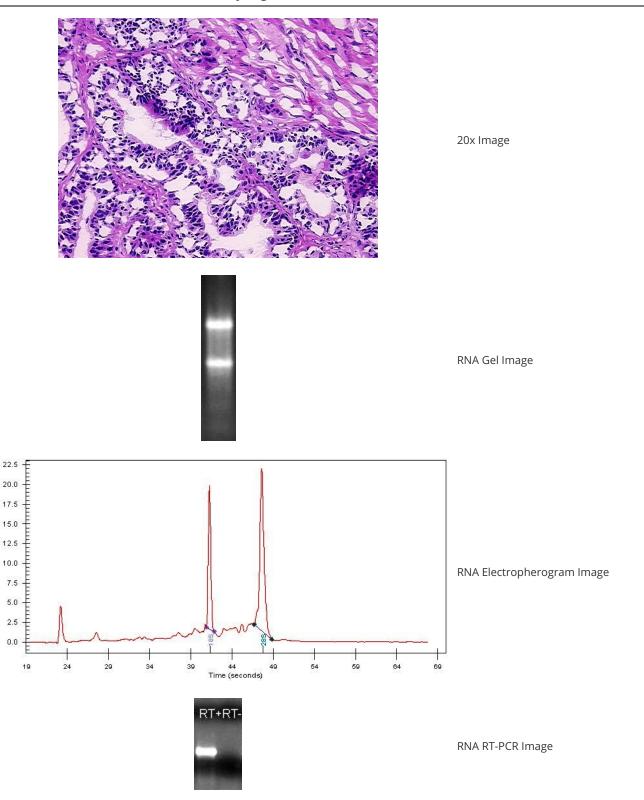

Stroma:

Tumor Hypercellular 10%

Stroma:

Necrosis: 0%

Bioanalyzer Ratio 1.63

(28S/18S):

CASE Diagnosis (from

medical center path

report):

dical contor nath

**Age:** 58



**OriGene Technologies, Inc.** 9620 Medical Center Drive, Ste 200

CN: techsupport@origene.cn

Rockville, MD 20850, US Phone: +1-888-267-4436 https://www.origene.com techsupport@origene.com EU: info-de@origene.com



Gender: Female

**Tumor Grade:** FIGO G2: Moderately differentiated

Minimum Stage

Grouping:

IC

T (Extent of Primary

Tumor):

T1c

N (Lymph node

N0

metastasis):

M (Distant metastasis): MX

Store tissue total RNA at -80°C. Storage:

Stability: These products are stable for one year from date of shipping when stored at -80°C without

repeated freeze/thaws.

## **Product images:**



4x Image