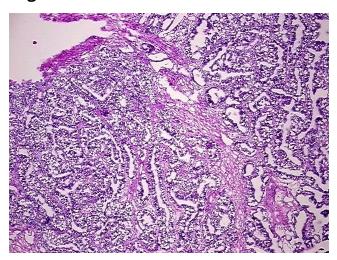

po/Acellular

Stroma:

Tumor Hypercellular 10%

Stroma:

Necrosis: 0%

Bioanalyzer Ratio 1.63

(28S/18S):

CASE Diagnosis (from

medical center path

report):

dical contor nath

**Age:** 58



**OriGene Technologies, Inc.** 9620 Medical Center Drive, Ste 200

CN: techsupport@origene.cn

Rockville, MD 20850, US Phone: +1-888-267-4436 https://www.origene.com techsupport@origene.com EU: info-de@origene.com



Gender: Female

**Tumor Grade:** FIGO G2: Moderately differentiated

Minimum Stage

Grouping:

IC

T (Extent of Primary

Tumor):

T1c

N (Lymph node

N0

metastasis):

M (Distant metastasis): MX

Store tissue total RNA at -80°C. Storage:

Stability: These products are stable for one year from date of shipping when stored at -80°C without

repeated freeze/thaws.

## **Product images:**



4x Image