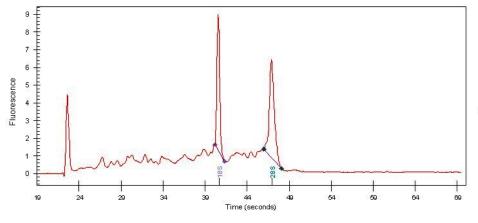

Tumor Hypo/Acellular 40%

Stroma:

Tumor Hypercellular 20%

Stroma:

0% **Necrosis:** 

**Bioanalyzer Ratio** 1.13

(28S/18S):

**CASE Diagnosis (from** Adenocarcinoma of ovary, mucinous

## **Product images:**

4x Image

20x Image

RNA Gel Image

RNA Electropherogram Image

RNA RT-PCR Image